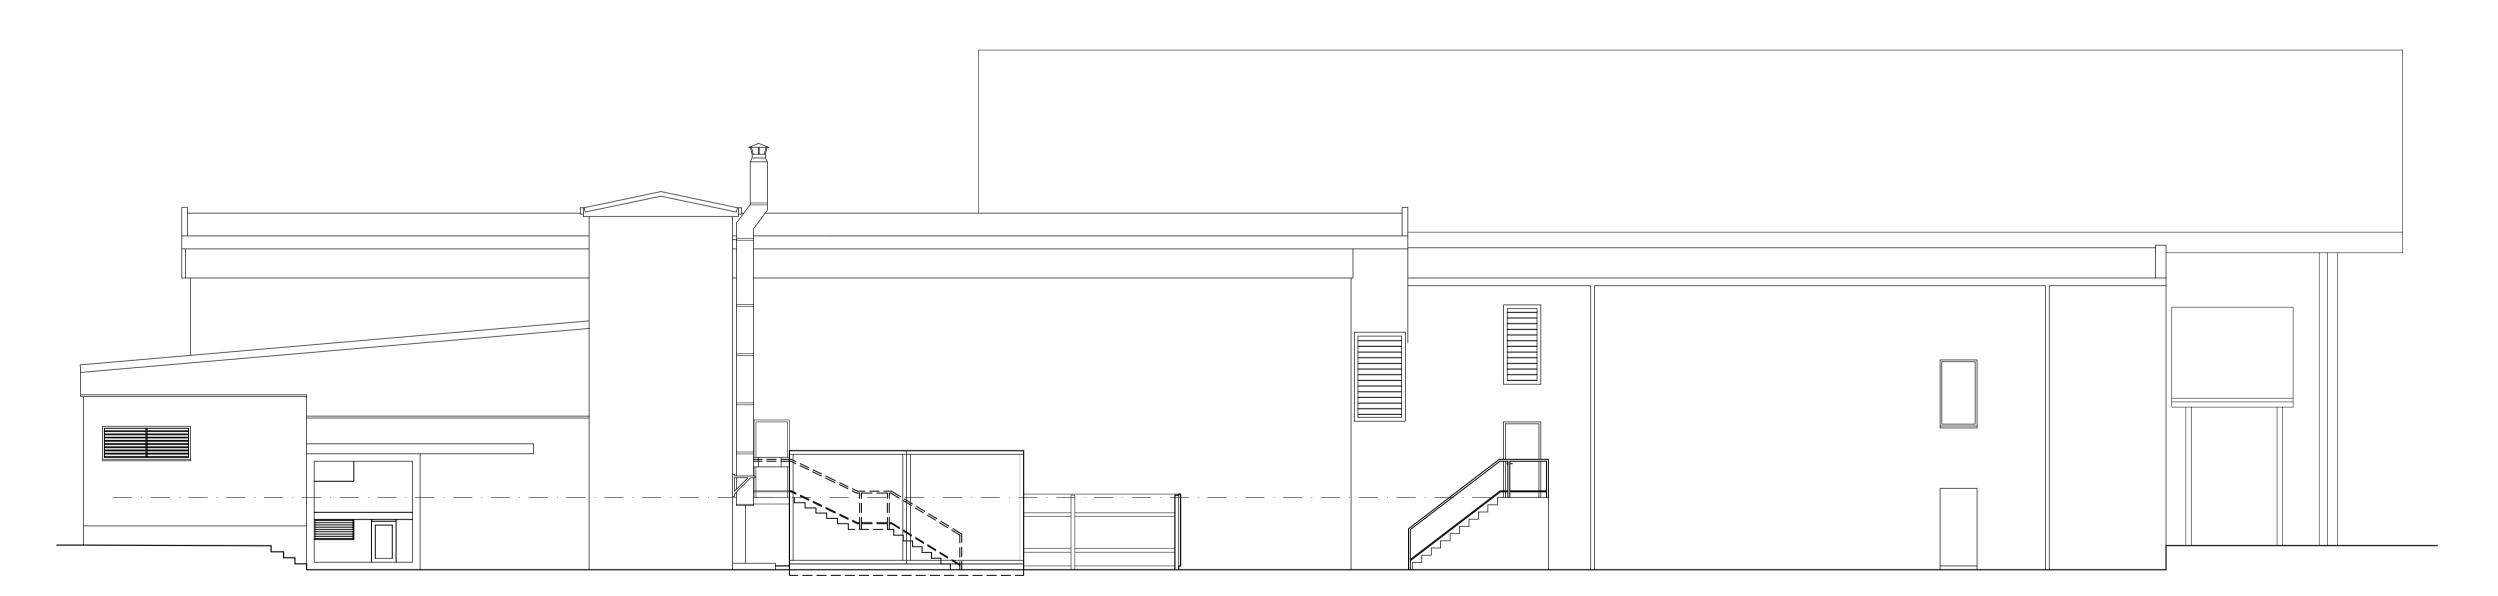

NORTH ELEVATION



**EAST ELEVATION** 

REV. DATE

ATLANTIS LEISURE

PROJECT TITLE GYM/OFFICE EXTENSION TO ATLANTIS LEISURE CENTRE, OBAN

JOB NUMBER DRAWING NUMBER CP827 S-02

DRAWING TITLE **ELEVATIONS** 

AS EXISTING

1:100 @ A1 FEB 25

Cparchitects
Chartered Architects and Principal Designers
110 George street, Oban, Argyll. PA34 5NT t. 01631 563 177 f. 01631 563 234 e-mail: mail@cparchitects.net website: www.cparchitects.net





GROUND FLOOR PLAN AS EXISTING





CROSS SECTION AS EXISTING



e-mail: mail@cparchitects.net website: www.cparchitects.net



## NORTH ELEVATION



#### **PROPOSED FINISHES:**

ROOF - SINGLE PLY MEMBRANE FLAT ROOF

EAVES - UPVC FASCIAS AND SOFFITS

WALLS - COMPOSITE CLADDING IN A RECESSIVE COLOUR, MIX OF VERTICAL AND HORIZONTAL

WINDOWS - ALUMINIUM DARK BLUE TO MATCH EXISTING