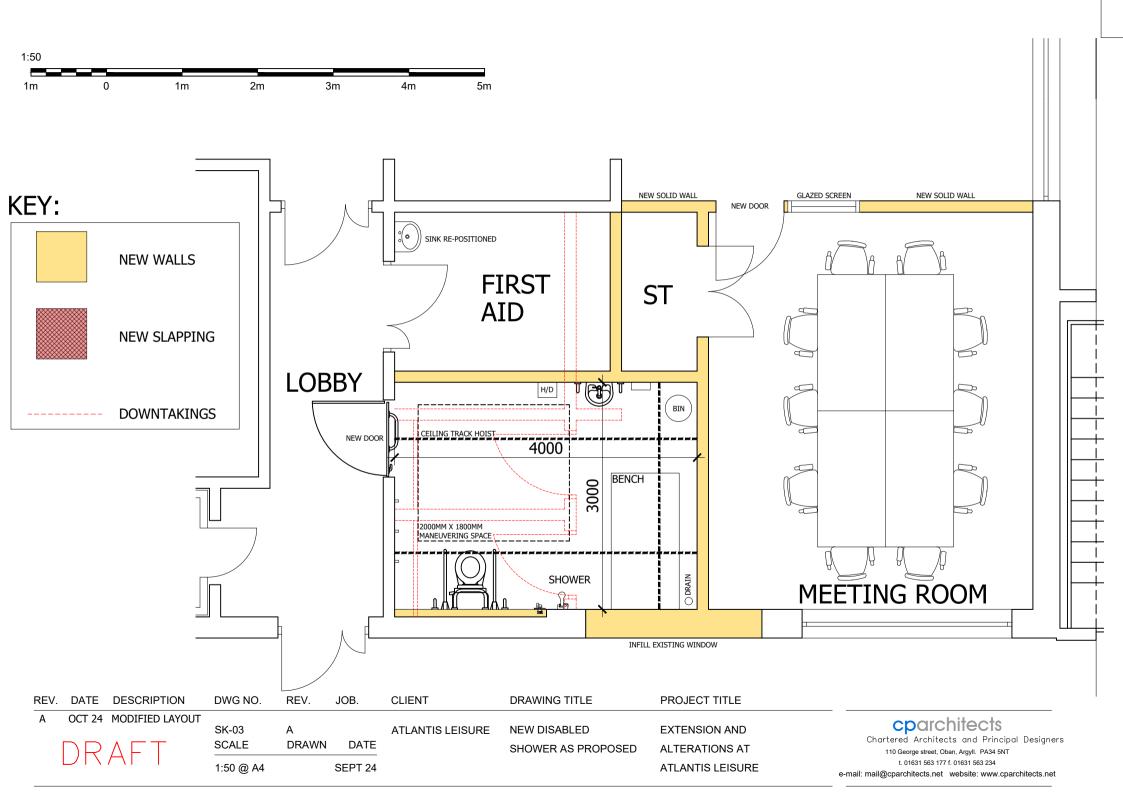

# GROUND FLOOR PLAN AS PROPOSED

UPPER FLOOR PLAN AS PROPOSED

THIS DRAWING IS TO BE USED IN CONJUNCTION WITH THE CONSULTANTS DRAWINGS AND THE SPECIFICATION ANY DISCREPANCIES TO BE REFERRED TO THE ARCHITECT

**DOWNTAKINGS** 

NOTES

CLIENT
ATLANTIS LEISURE
PROJECT TITLE
GYM/OFFICE EXTENSION
TO ATLANTIS LEISURE
CENTRE, OBAN

JOB NUMBER DRAWING NUMBER REV.
CP827 B-01

DRAWING TITLE
PLANS AS PROPOSED

SCALE DRAWN DATE
1:100 @ A1 FEB 2:

Cparchitects
Chartered Architects and Principal Designers
110 George street, Oban, Argyll. PA34 5NT

t. 01631 563 177 f. 01631 563 234
e-mail: mail@cparchitects.net website: www.cparchitects.net

DESCRIPTION