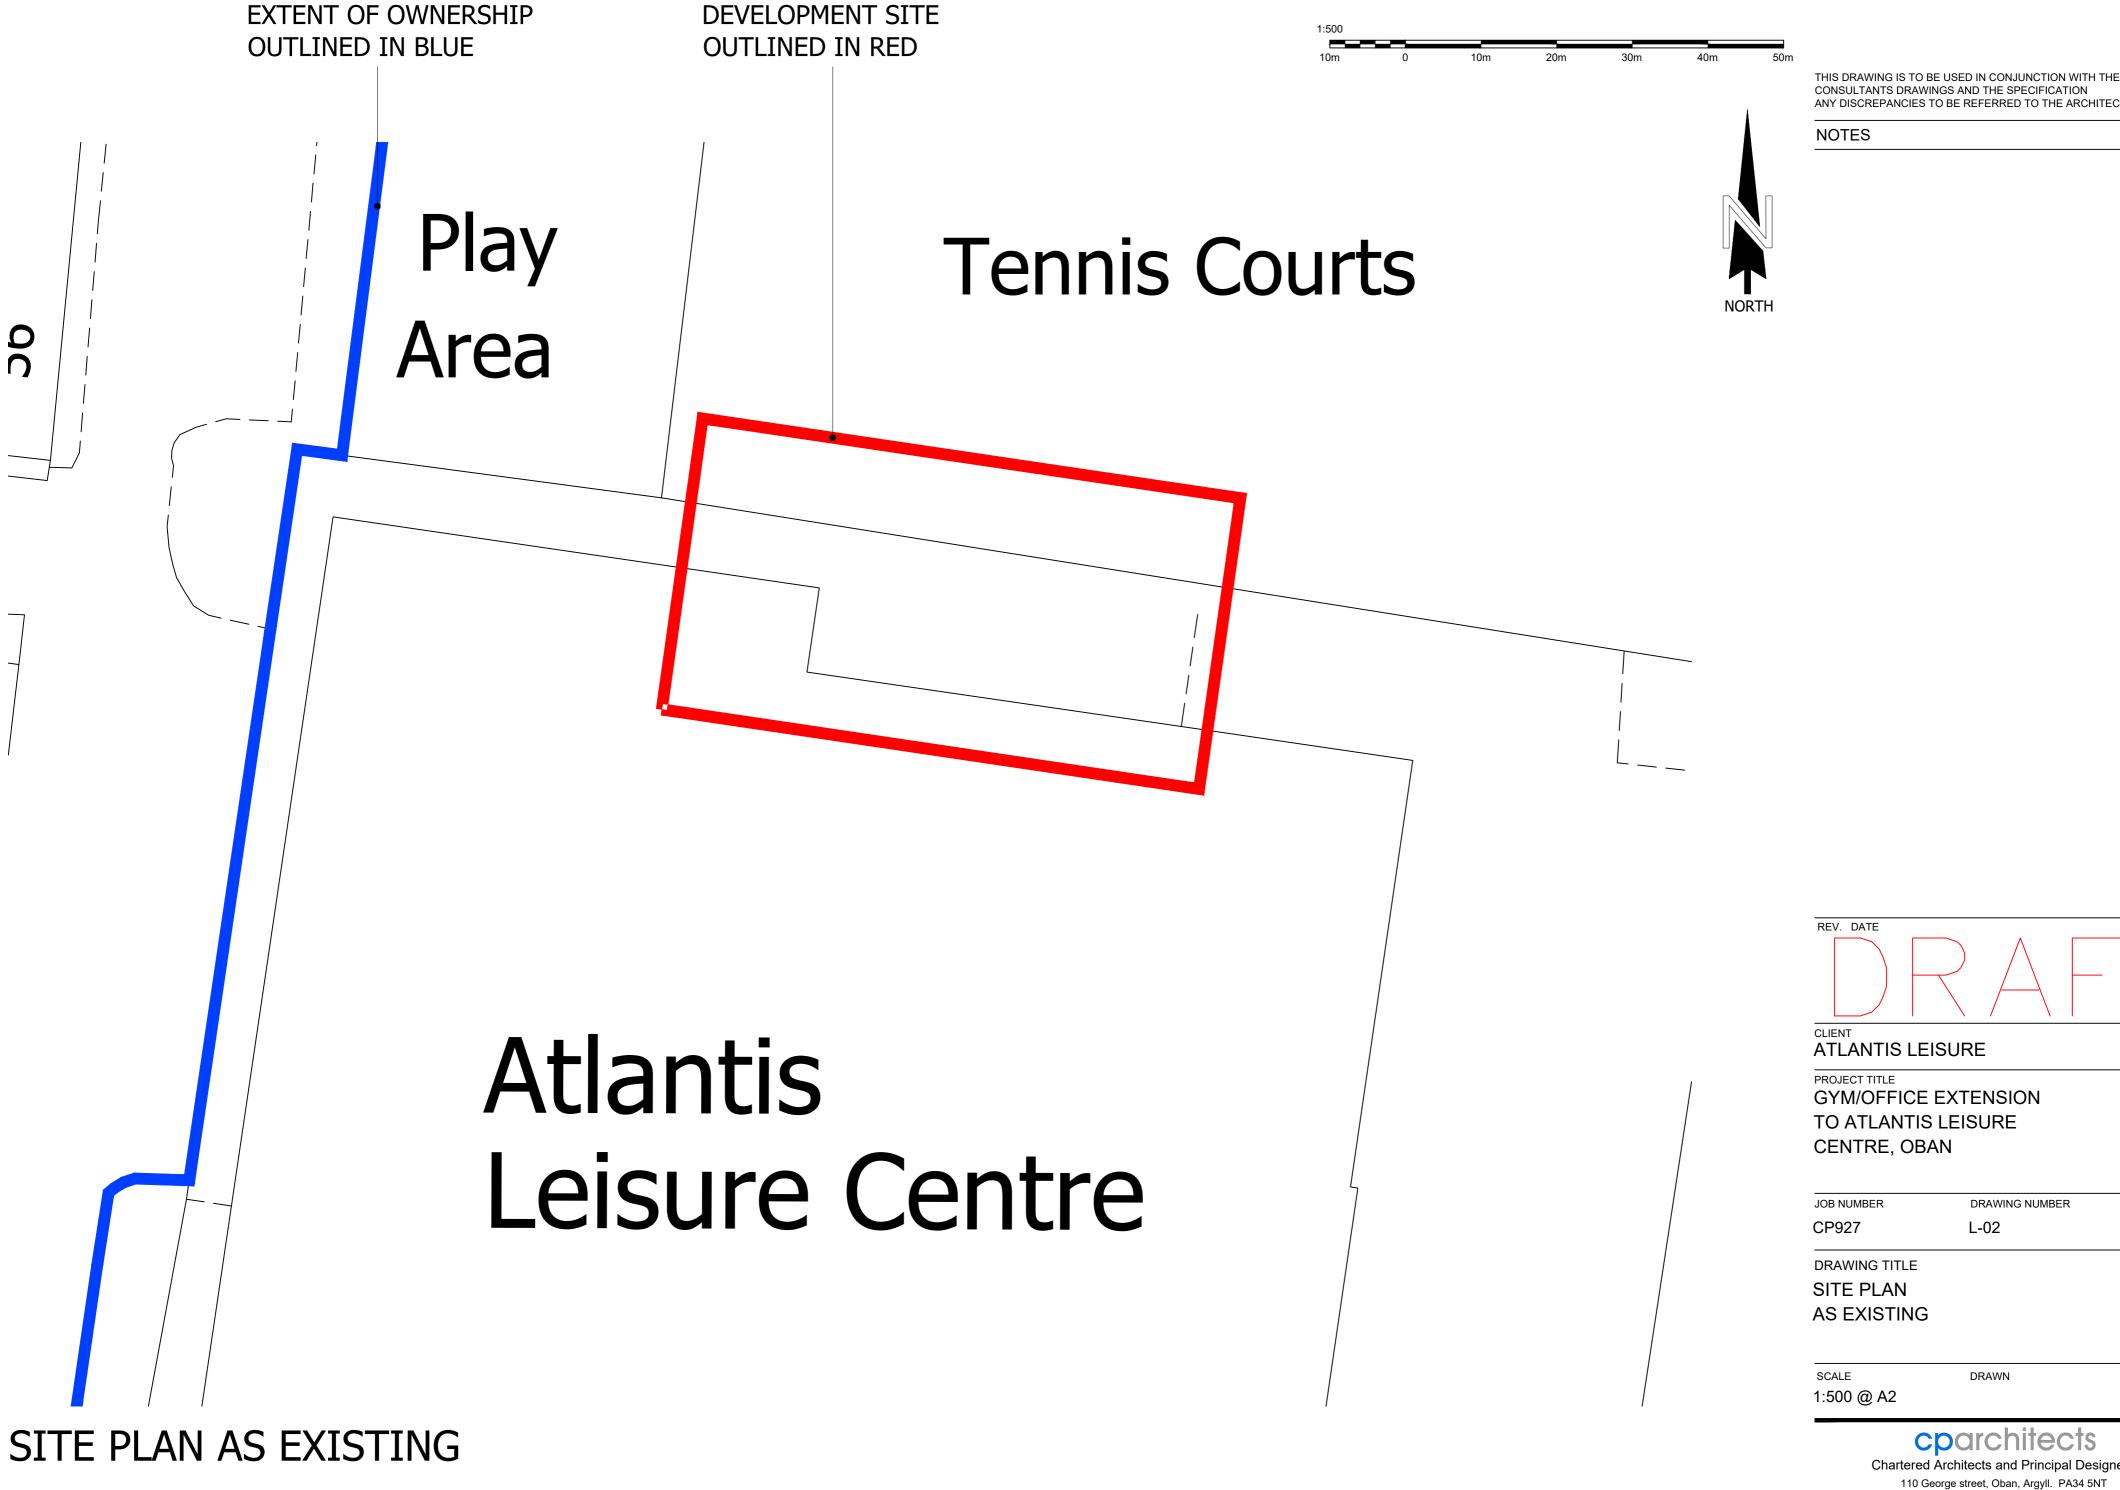

NOTES

ATLANTIS LEISURE

PROJECT TITLE
GYM/OFFICE EXTENSION
TO ATLANTIS LEISURE
CENTRE, OBAN

JOB NUMBER DRAWING NUMBER
CP927 L-03

DRAWING TITLE

SITE PLAN AS PROPOSED

SCALE DRAWN DATE
1:500 @ A2 FEB 25

LOCATION PLAN

THIS DRAWING IS TO BE USED IN CONJUNCTION WITH THE CONSULTANTS DRAWINGS AND THE SPECIFICATION ANY DISCREPANCIES TO BE REFERRED TO THE ARCHITECT

NOTES

ATLANTIS LEISURE

PROJECT TITLE
GYM/OFFICE EXTENSION
TO ATLANTIS LEISURE
CENTRE, OBAN

JOB NUMBER DRAWING NUMBER REV.

CP927 L-01

DRAWING TITLE

LOCATION PLAN

SCALE DRAWN DATE 1:1250 @ A2 FEB 25