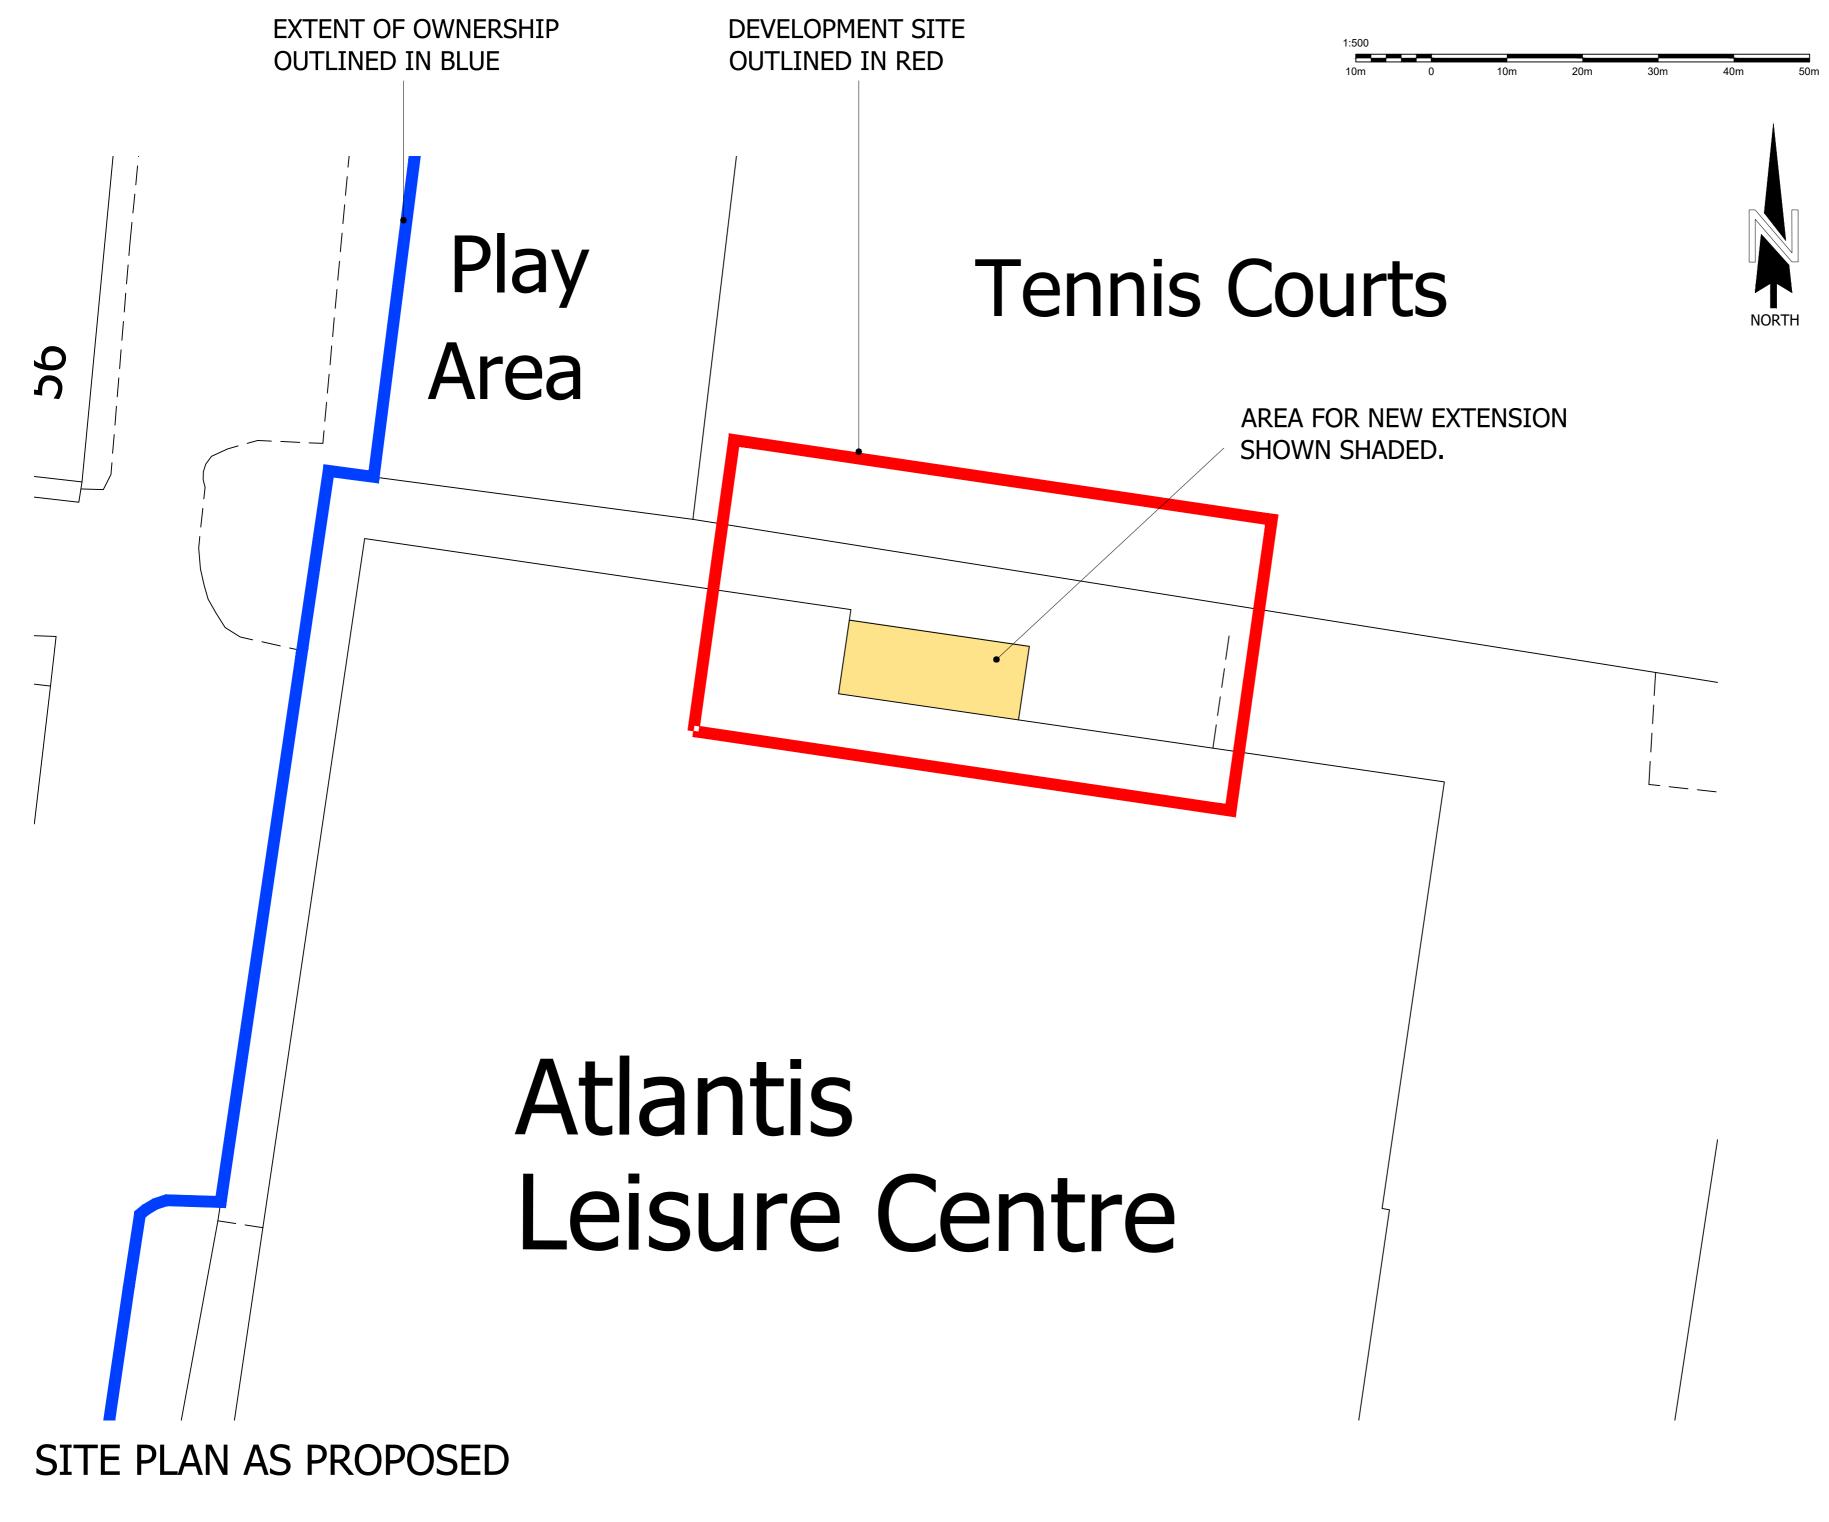

NOTES

ATLANTIS LEISURE

PROJECT TITLE
GYM/OFFICE EXTENSION
TO ATLANTIS LEISURE
CENTRE, OBAN

JOB NUMBER DRAWING NUMBER
CP927 L-03

DRAWING TITLE

SITE PLAN AS PROPOSED

SCALE DRAWN DATE
1:500 @ A2 FEB 25

LOCATION PLAN

THIS DRAWING IS TO BE USED IN CONJUNCTION WITH THE CONSULTANTS DRAWINGS AND THE SPECIFICATION ANY DISCREPANCIES TO BE REFERRED TO THE ARCHITECT

NOTES

ATLANTIS LEISURE

PROJECT TITLE
GYM/OFFICE EXTENSION
TO ATLANTIS LEISURE
CENTRE, OBAN

JOB NUMBER DRAWING NUMBER REV.

CP927 L-01

DRAWING TITLE

LOCATION PLAN

SCALE DRAWN DATE 1:1250 @ A2 FEB 25