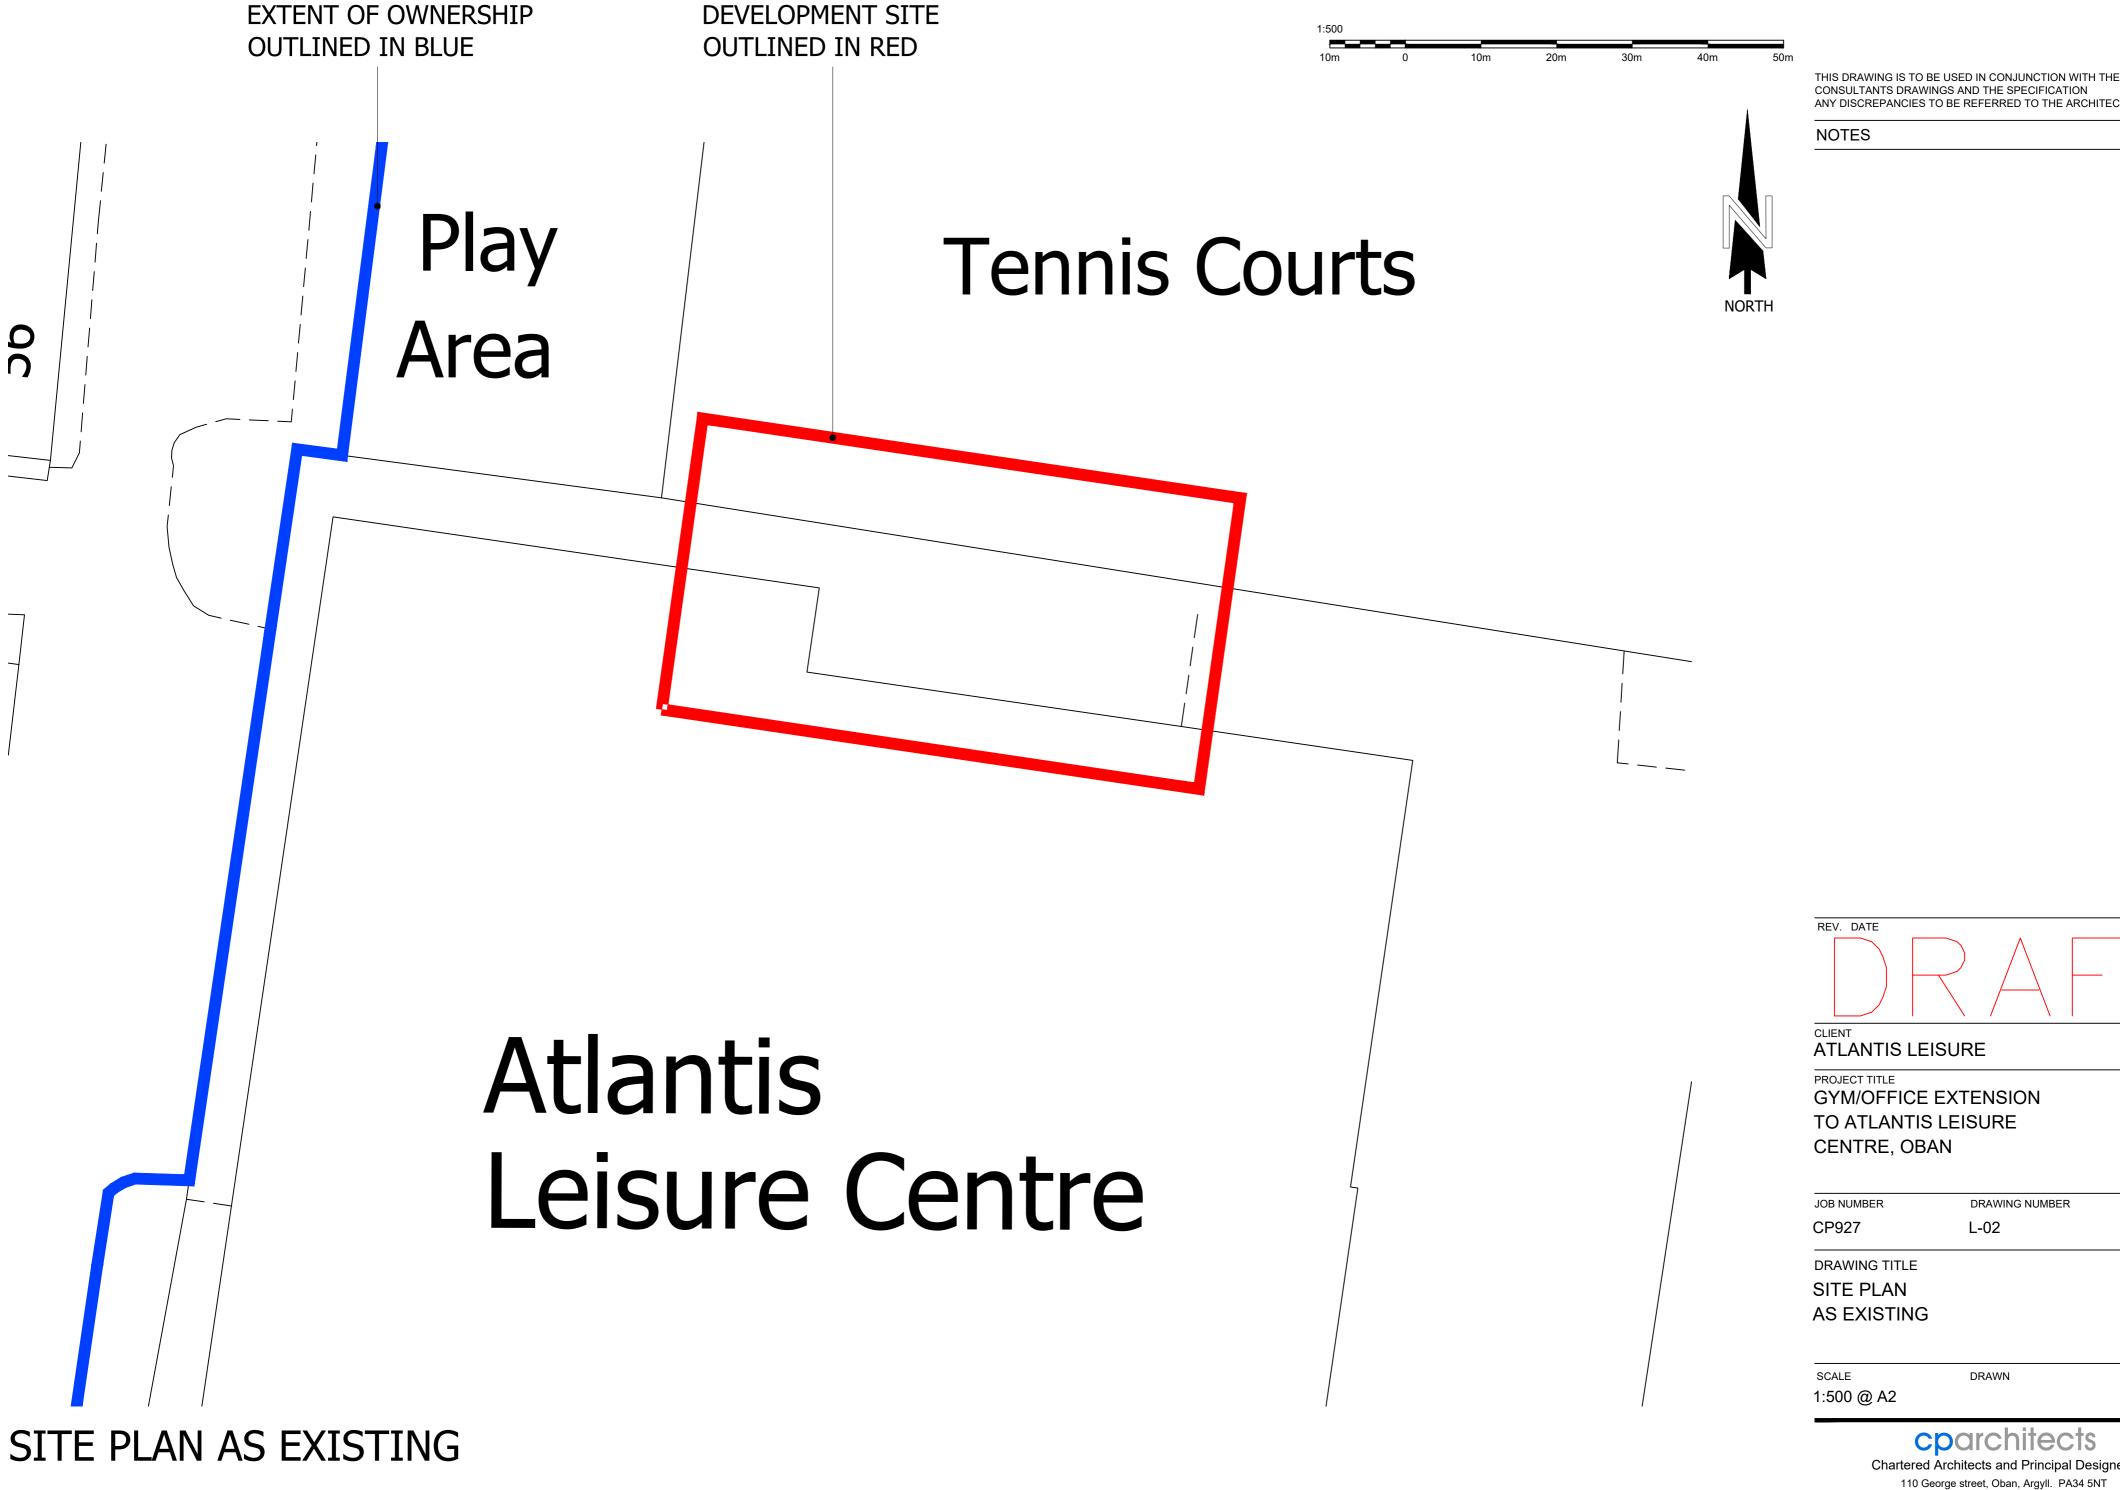

**DOWNTAKINGS** 

NOTES

CLIENT
ATLANTIS LEISURE
PROJECT TITLE
GYM/OFFICE EXTENSION
TO ATLANTIS LEISURE
CENTRE, OBAN

JOB NUMBER DRAWING NUMBER REV.
CP827 B-01

DRAWING TITLE
PLANS AS PROPOSED

SCALE DRAWN DATE
1:100 @ A1 FEB 2:

Cparchitects
Chartered Architects and Principal Designers
110 George street, Oban, Argyll. PA34 5NT

t. 01631 563 177 f. 01631 563 234
e-mail: mail@cparchitects.net website: www.cparchitects.net

DESCRIPTION