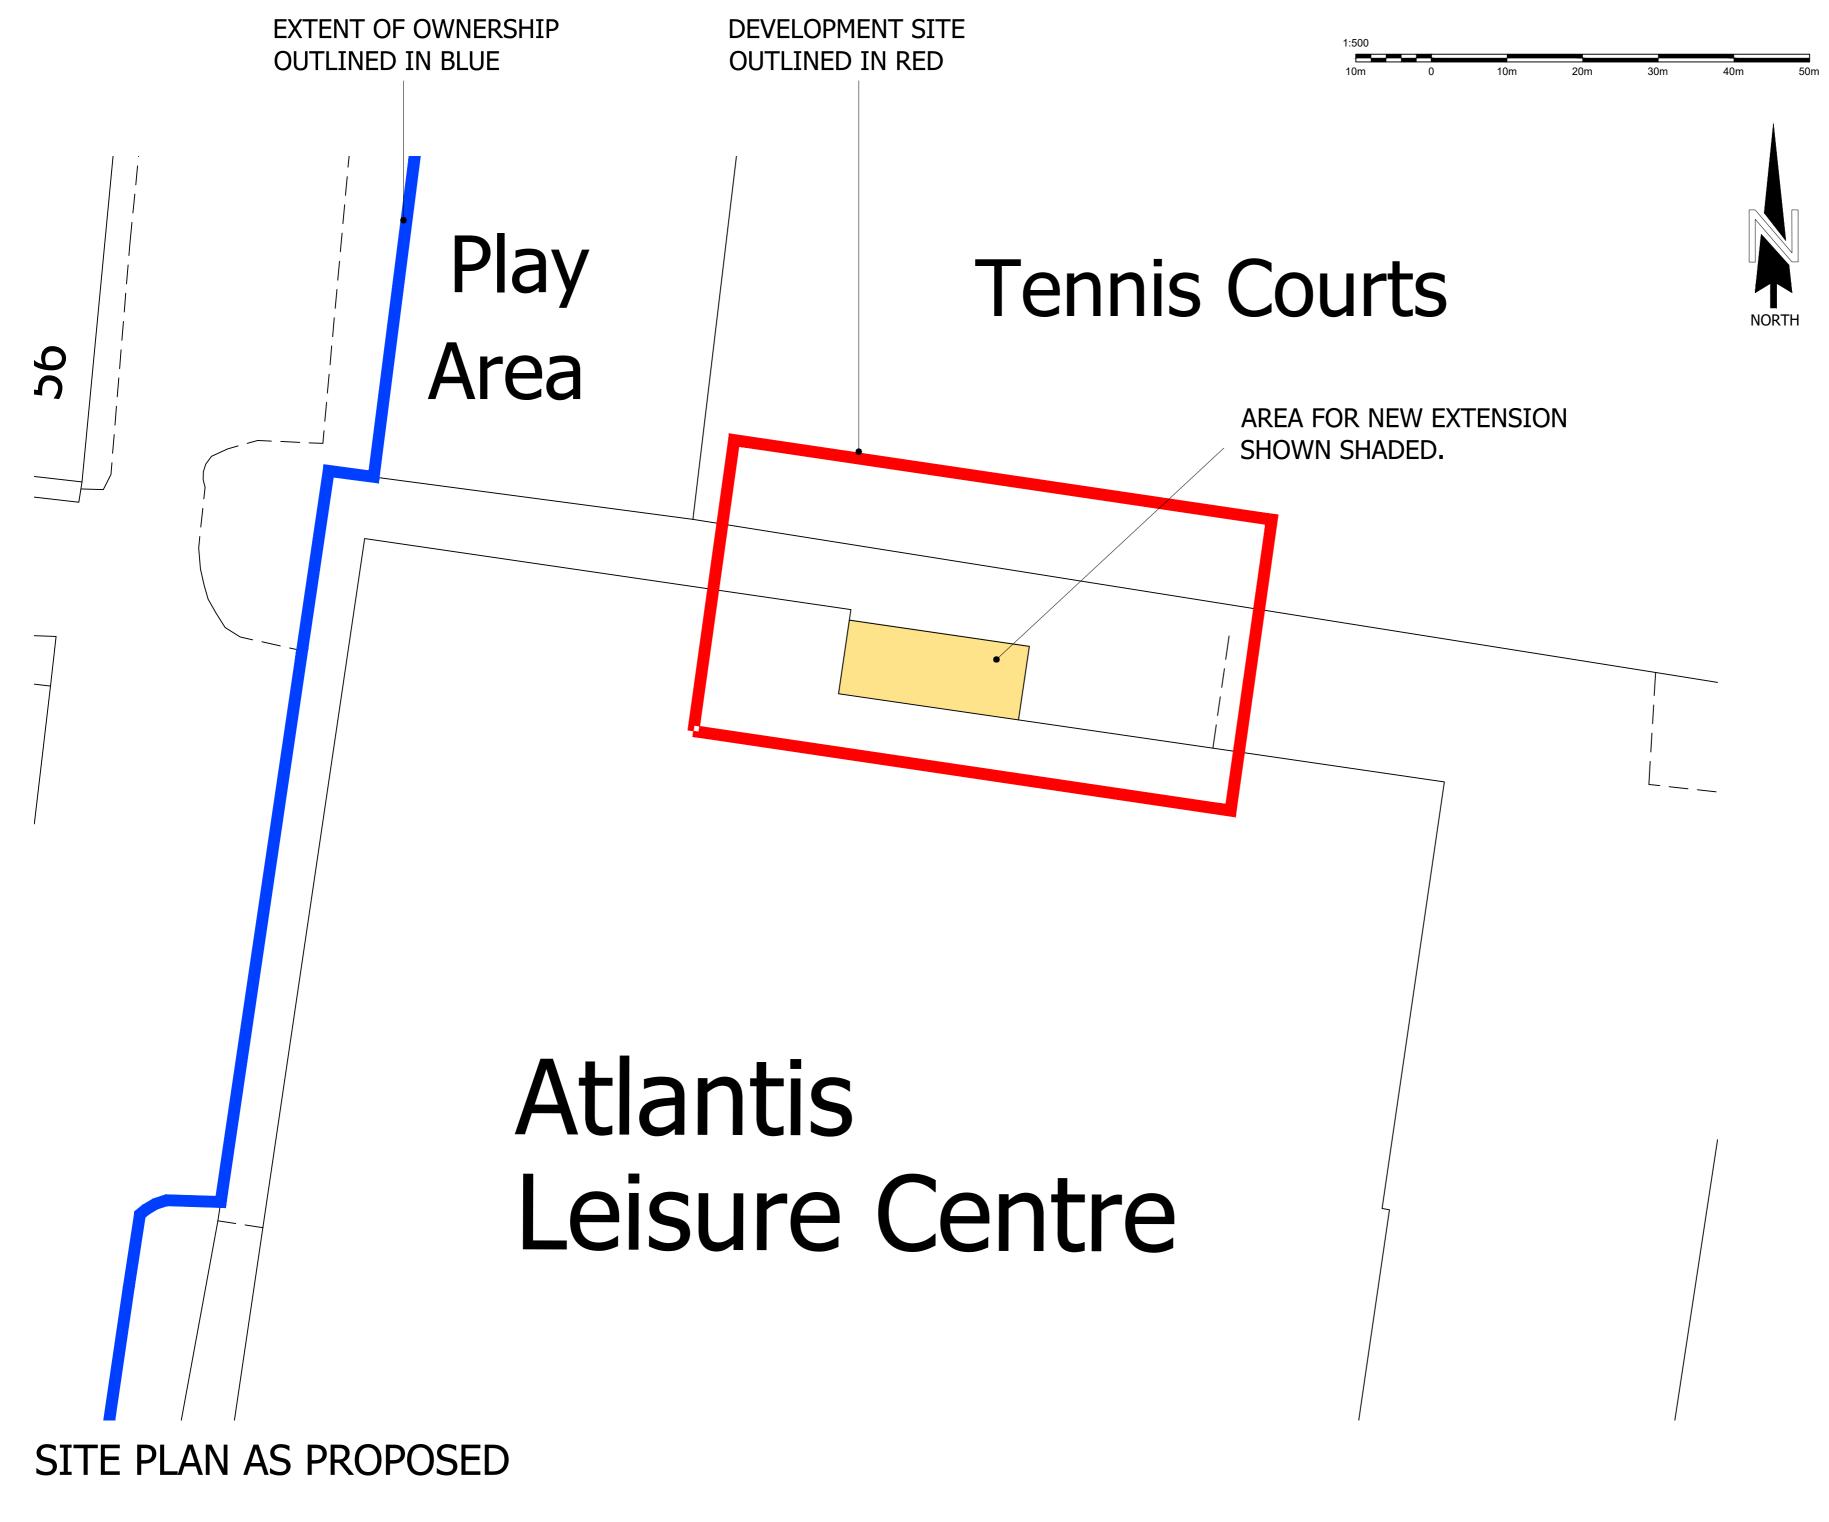

NOTES

ATLANTIS LEISURE

PROJECT TITLE
GYM/OFFICE EXTENSION
TO ATLANTIS LEISURE
CENTRE, OBAN

JOB NUMBER DRAWING NUMBER
CP927 L-03

DRAWING TITLE

SITE PLAN AS PROPOSED

SCALE DRAWN DATE
1:500 @ A2 FEB 25

#### **cp**architects

Chartered Architects and Principal Designers
110 George street, Oban, Argyll. PA34 5NT
t. 01631 563 177 f. 01631 563 234
e-mail: mail@cparchitects.net website: www.cparchitects.net