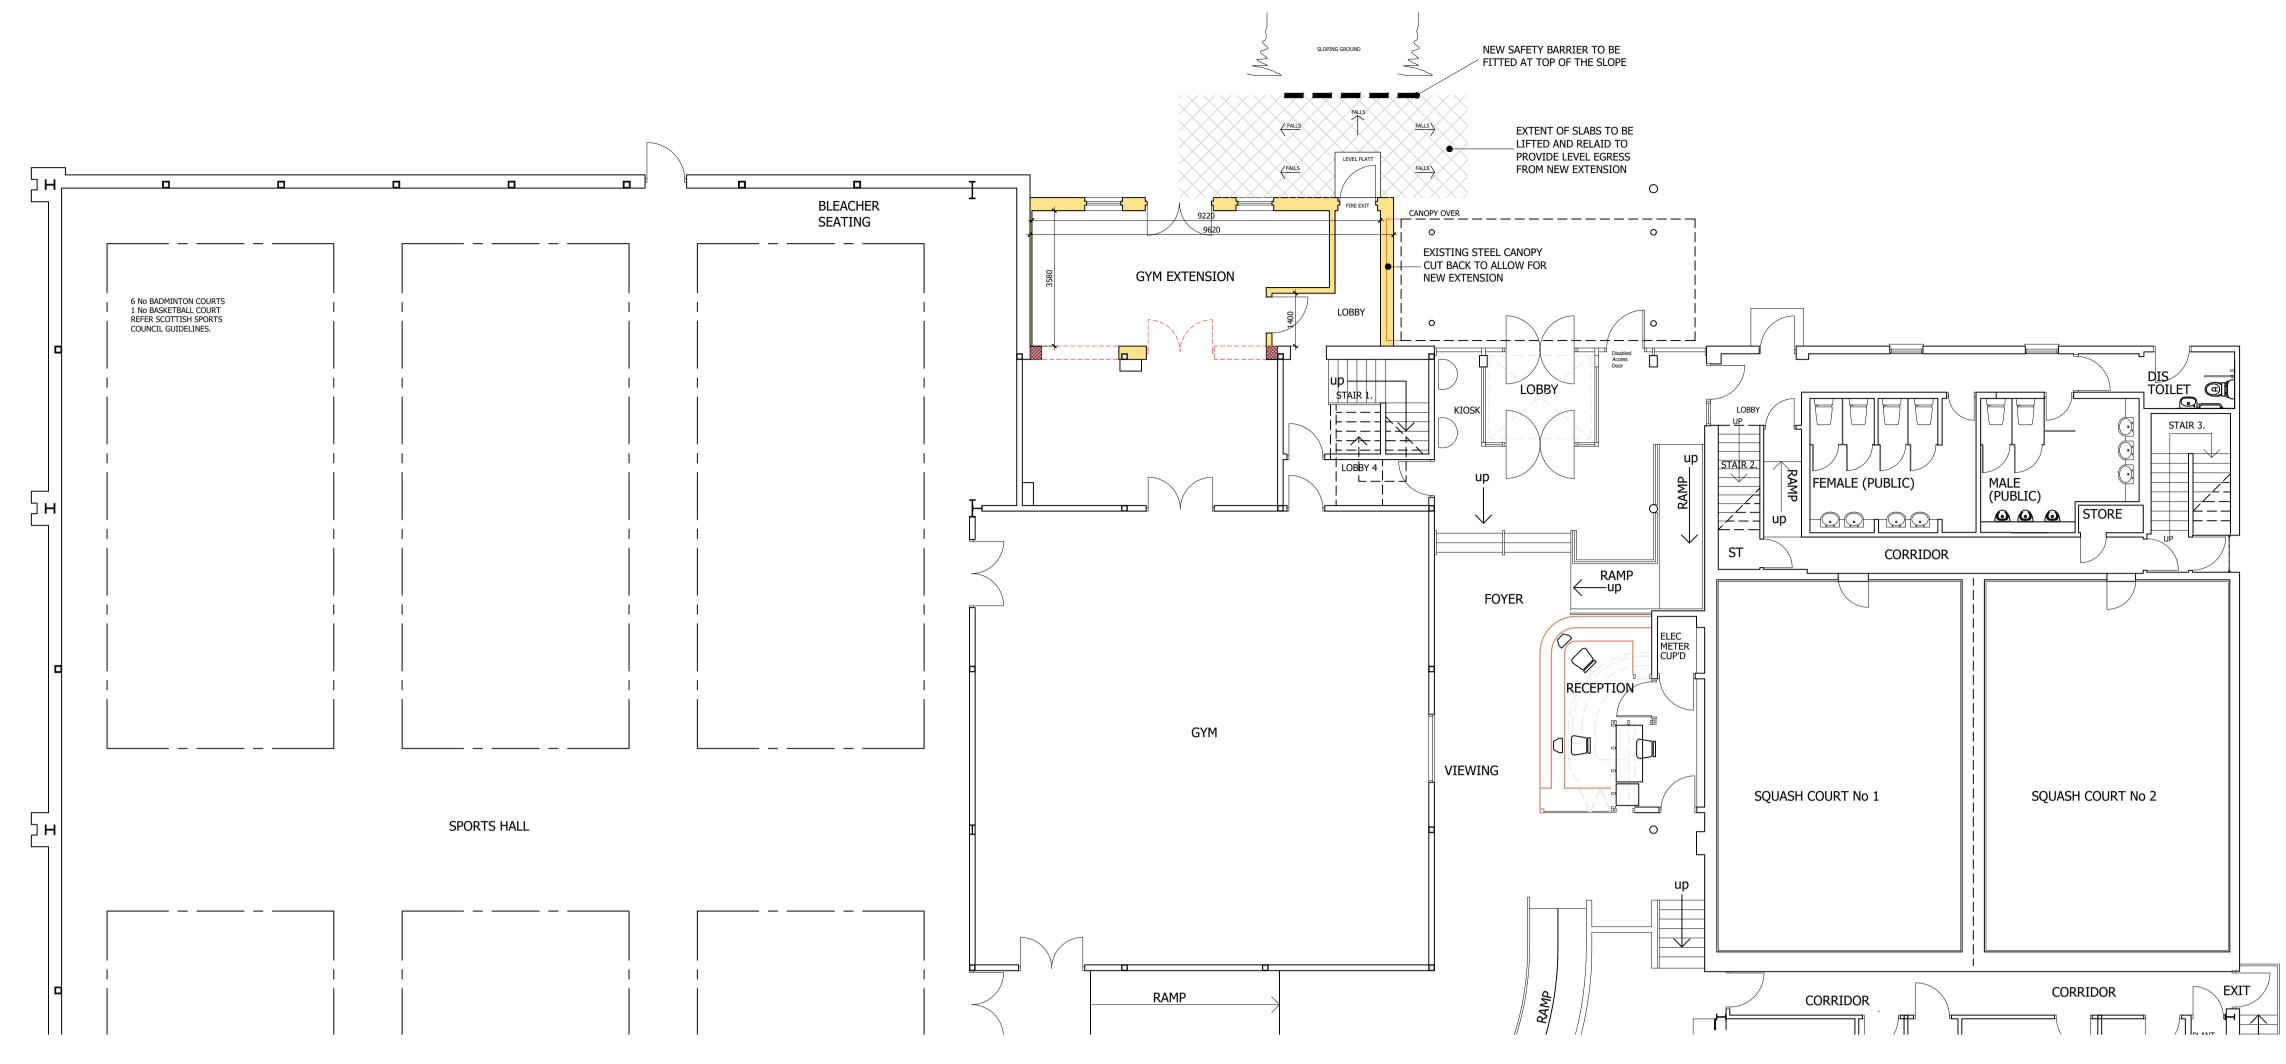

# GROUND FLOOR PLAN AS PROPOSED

UPPER FLOOR PLAN AS PROPOSED

THIS DRAWING IS TO BE USED IN CONJUNCTION WITH THE CONSULTANTS DRAWINGS AND THE SPECIFICATION ANY DISCREPANCIES TO BE REFERRED TO THE ARCHITECT

**DOWNTAKINGS** 

NOTES

CLIENT
ATLANTIS LEISURE
PROJECT TITLE
GYM/OFFICE EXTENSION
TO ATLANTIS LEISURE
CENTRE, OBAN

JOB NUMBER DRAWING NUMBER REV.
CP827 B-01

DRAWING TITLE
PLANS AS PROPOSED

SCALE DRAWN DATE
1:100 @ A1 FEB 2: