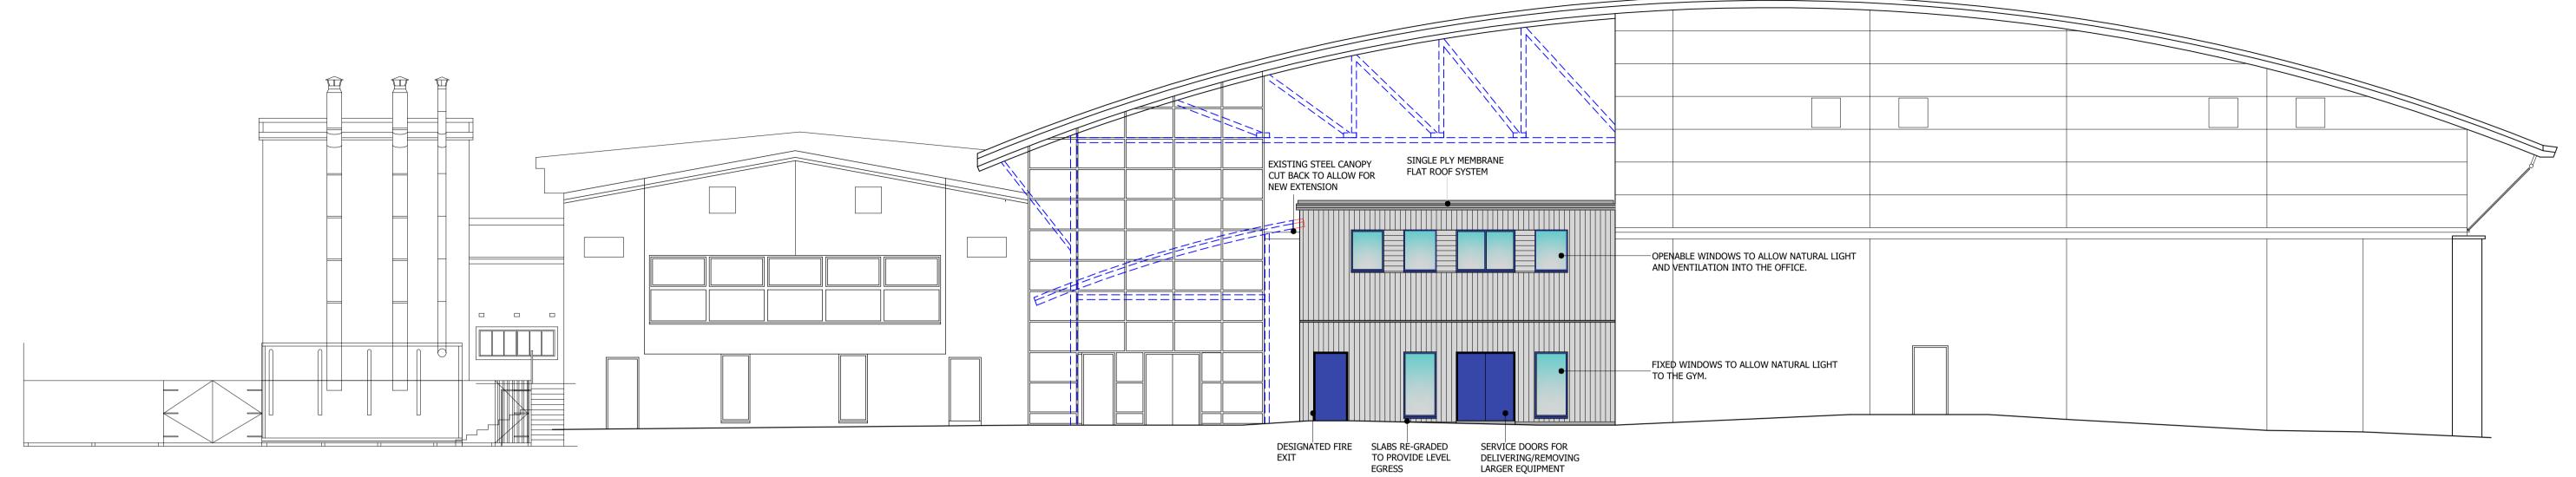

#### **PROPOSED FINISHES:**

ROOF - SINGLE PLY MEMBRANE FLAT ROOF

EAVES - UPVC FASCIAS AND SOFFITS

WALLS - COMPOSITE CLADDING IN A RECESSIVE COLOUR, MIX OF VERTICAL AND HORIZONTAL

WINDOWS - ALUMINIUM DARK BLUE TO MATCH EXISTING

DOORS - TIMBER PAINTED DARK BLUE TO MATCH EXISITNG

REV. DATE DESCR

ATLANTIS LEISURE

GYM/OFFICE EXTENSION
TO ATLANTIS LEISURE
CENTRE, OBAN

JOB NUMBER DRAWING NUMBER

CP827 B-02

DRAWING TITLE

ELEVATIONS AS PROPOSED