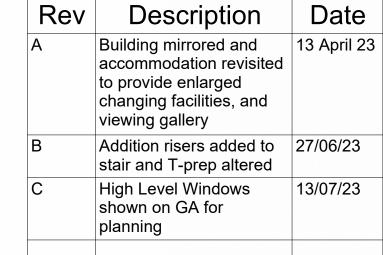

| Rev | Description                                                                                                | Date        |
|-----|------------------------------------------------------------------------------------------------------------|-------------|
| A   | Building mirrored and accommodation revisited to provide enlarged changing facilities, and viewing gallery | 13 April 23 |
| В   | Eaves height raised to accommodate Sports Scotland Criteria                                                | 27/06/23    |
|     |                                                                                                            |             |