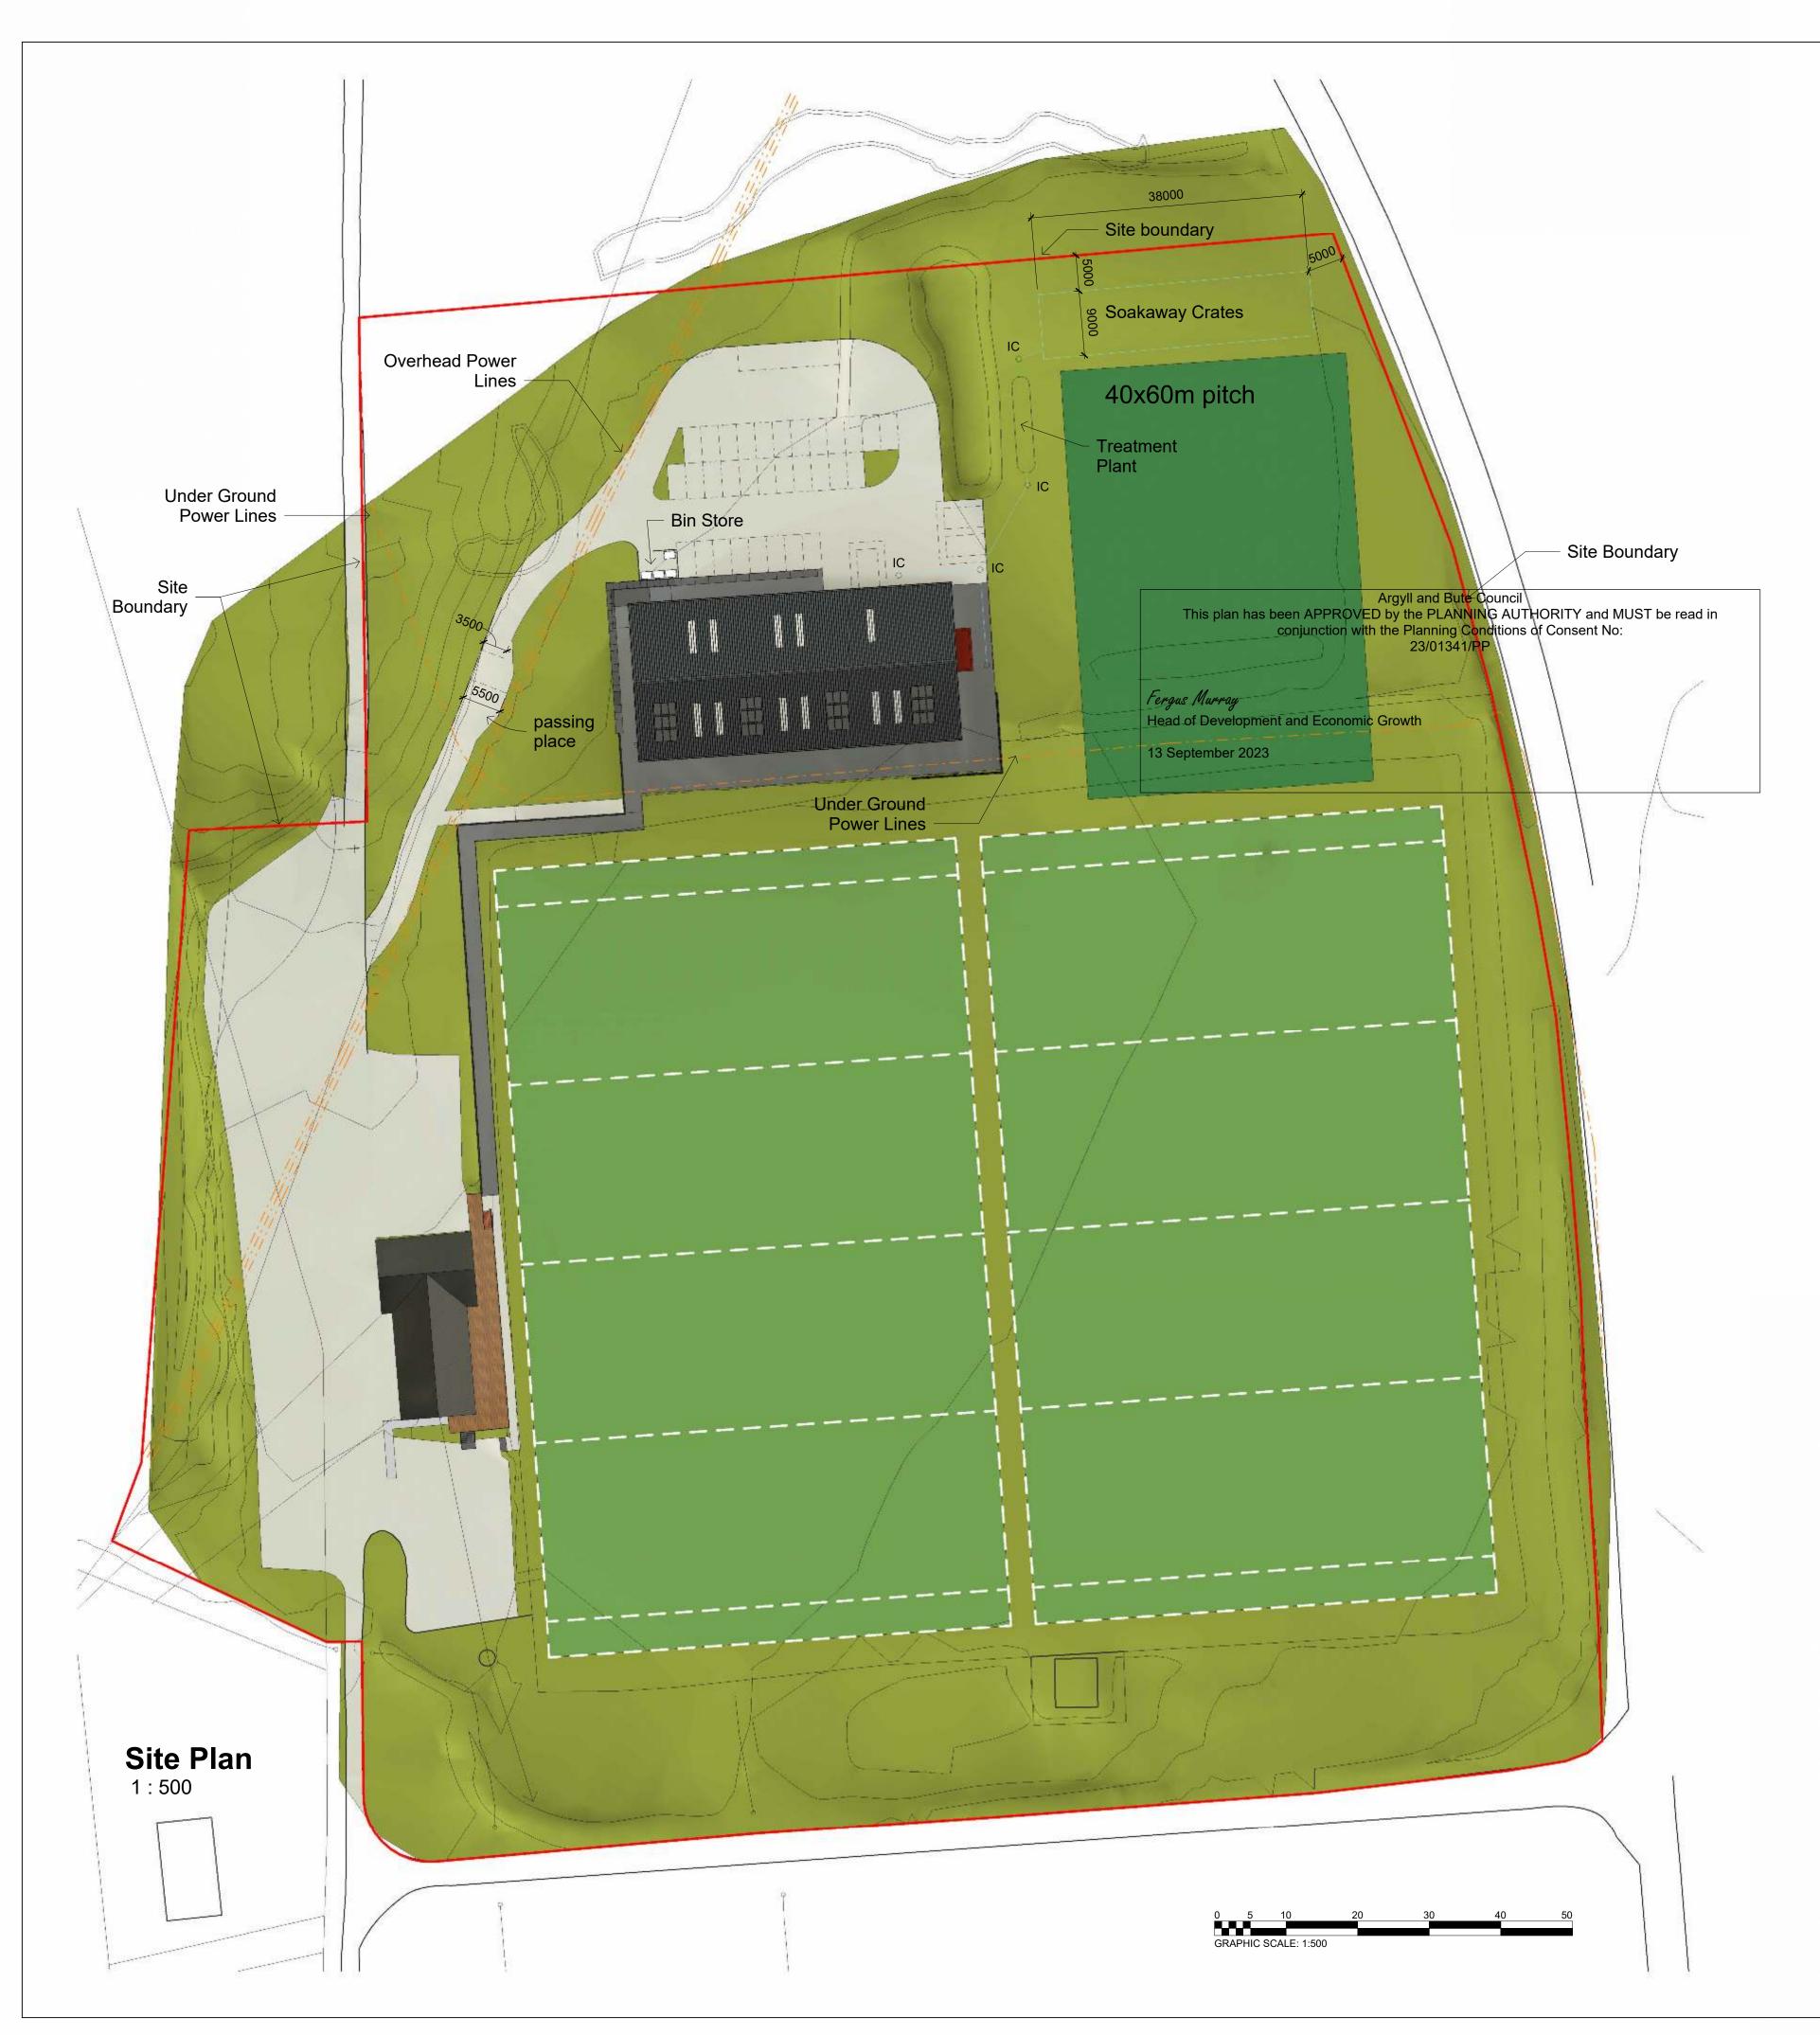

## Indoor Sports Facility

MULL COMMUNITY COUNCIL

DATE 17.07.22 PROJECT NUMBER 22-112

200

Site Plan - Callout 1

1:250

| Rev | Description                                               | Date       |
|-----|-----------------------------------------------------------|------------|
| В   | Coach parking and turning added                           | 4 July 23  |
| С   | Bin store and treatment plant and passing place indicated | 10 July 23 |
| D   | Treatment plant moved and soakaway shown                  | 13 July 23 |

| PROJECT                |   |
|------------------------|---|
| Indoor Sports Facility | / |

Site Plan

TITLE

STATUS PLANNING

Ground at Garmony Mull Rugby Football Club Isle of Mull

| Mull Community Council |            |             |  |  |
|------------------------|------------|-------------|--|--|
| DRAWN BY               | CHECKED BY | DATE        |  |  |
| CM                     | AGL        | 11/22/19    |  |  |
| SCALE (@ A1)           | PRC        | JECT NUMBER |  |  |
| As indicated           | 22-1       | 12          |  |  |
| DRAWING NUMBI          | ER         | REV         |  |  |
| 101                    |            | D           |  |  |