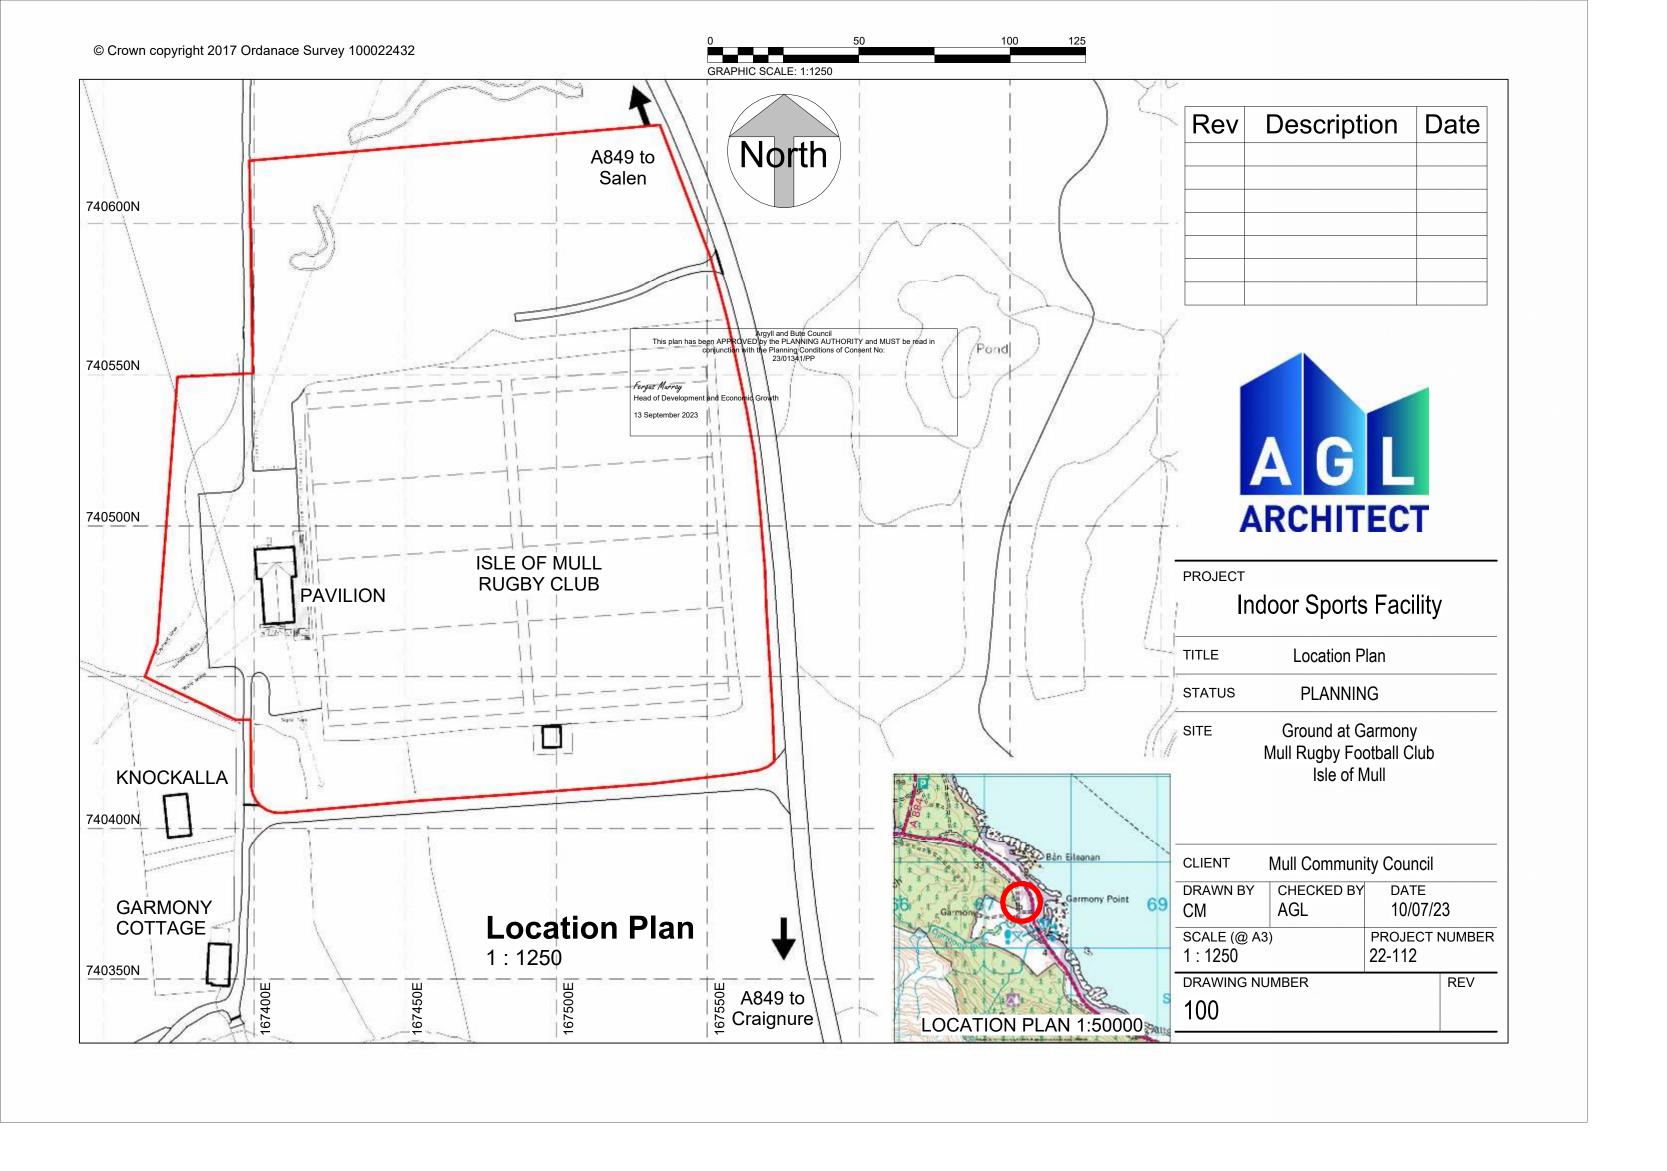

plant and passing place indicated | 10 July 23 |
| D   | Treatment plant moved and soakaway shown                  | 13 July 23 |

| PROJECT                |   |
|------------------------|---|
| Indoor Sports Facility | / |

Site Plan

TITLE

STATUS PLANNING

Ground at Garmony Mull Rugby Football Club Isle of Mull



| Mull Community Council |            |             |  |  |
|------------------------|------------|-------------|--|--|
| DRAWN BY               | CHECKED BY | DATE        |  |  |
| CM                     | AGL        | 11/22/19    |  |  |
| SCALE (@ A1)           | PRC        | JECT NUMBER |  |  |
| As indicated           | 22-1       | 12          |  |  |
| DRAWING NUMBI          | ER         | REV         |  |  |
| 101                    |            | D           |  |  |







# Proposed- South 1:100



Proposed - East



Proposed - West

MATERIALS:

WALLS: ROOF:

> DOORS: WINDOWS: RAINWATER GOODS:

Combination of Charred Timber Cladding and Profiled Metal Sheet onto steel frame Profiled metal sheet roofing with PV Panels and Translucent Roof Lights High Performance Alu Clad timber doors High Performance Alu Clad timber windows Aluminium guttering and downpipes

| Rev | Description                                                                                                | Date        |
|-----|------------------------------------------------------------------------------------------------------------|-------------|
| A   | Building mirrored and accommodation revisited to provide enlarged changing facilities, and viewing gallery | 13 April 23 |
| В   |