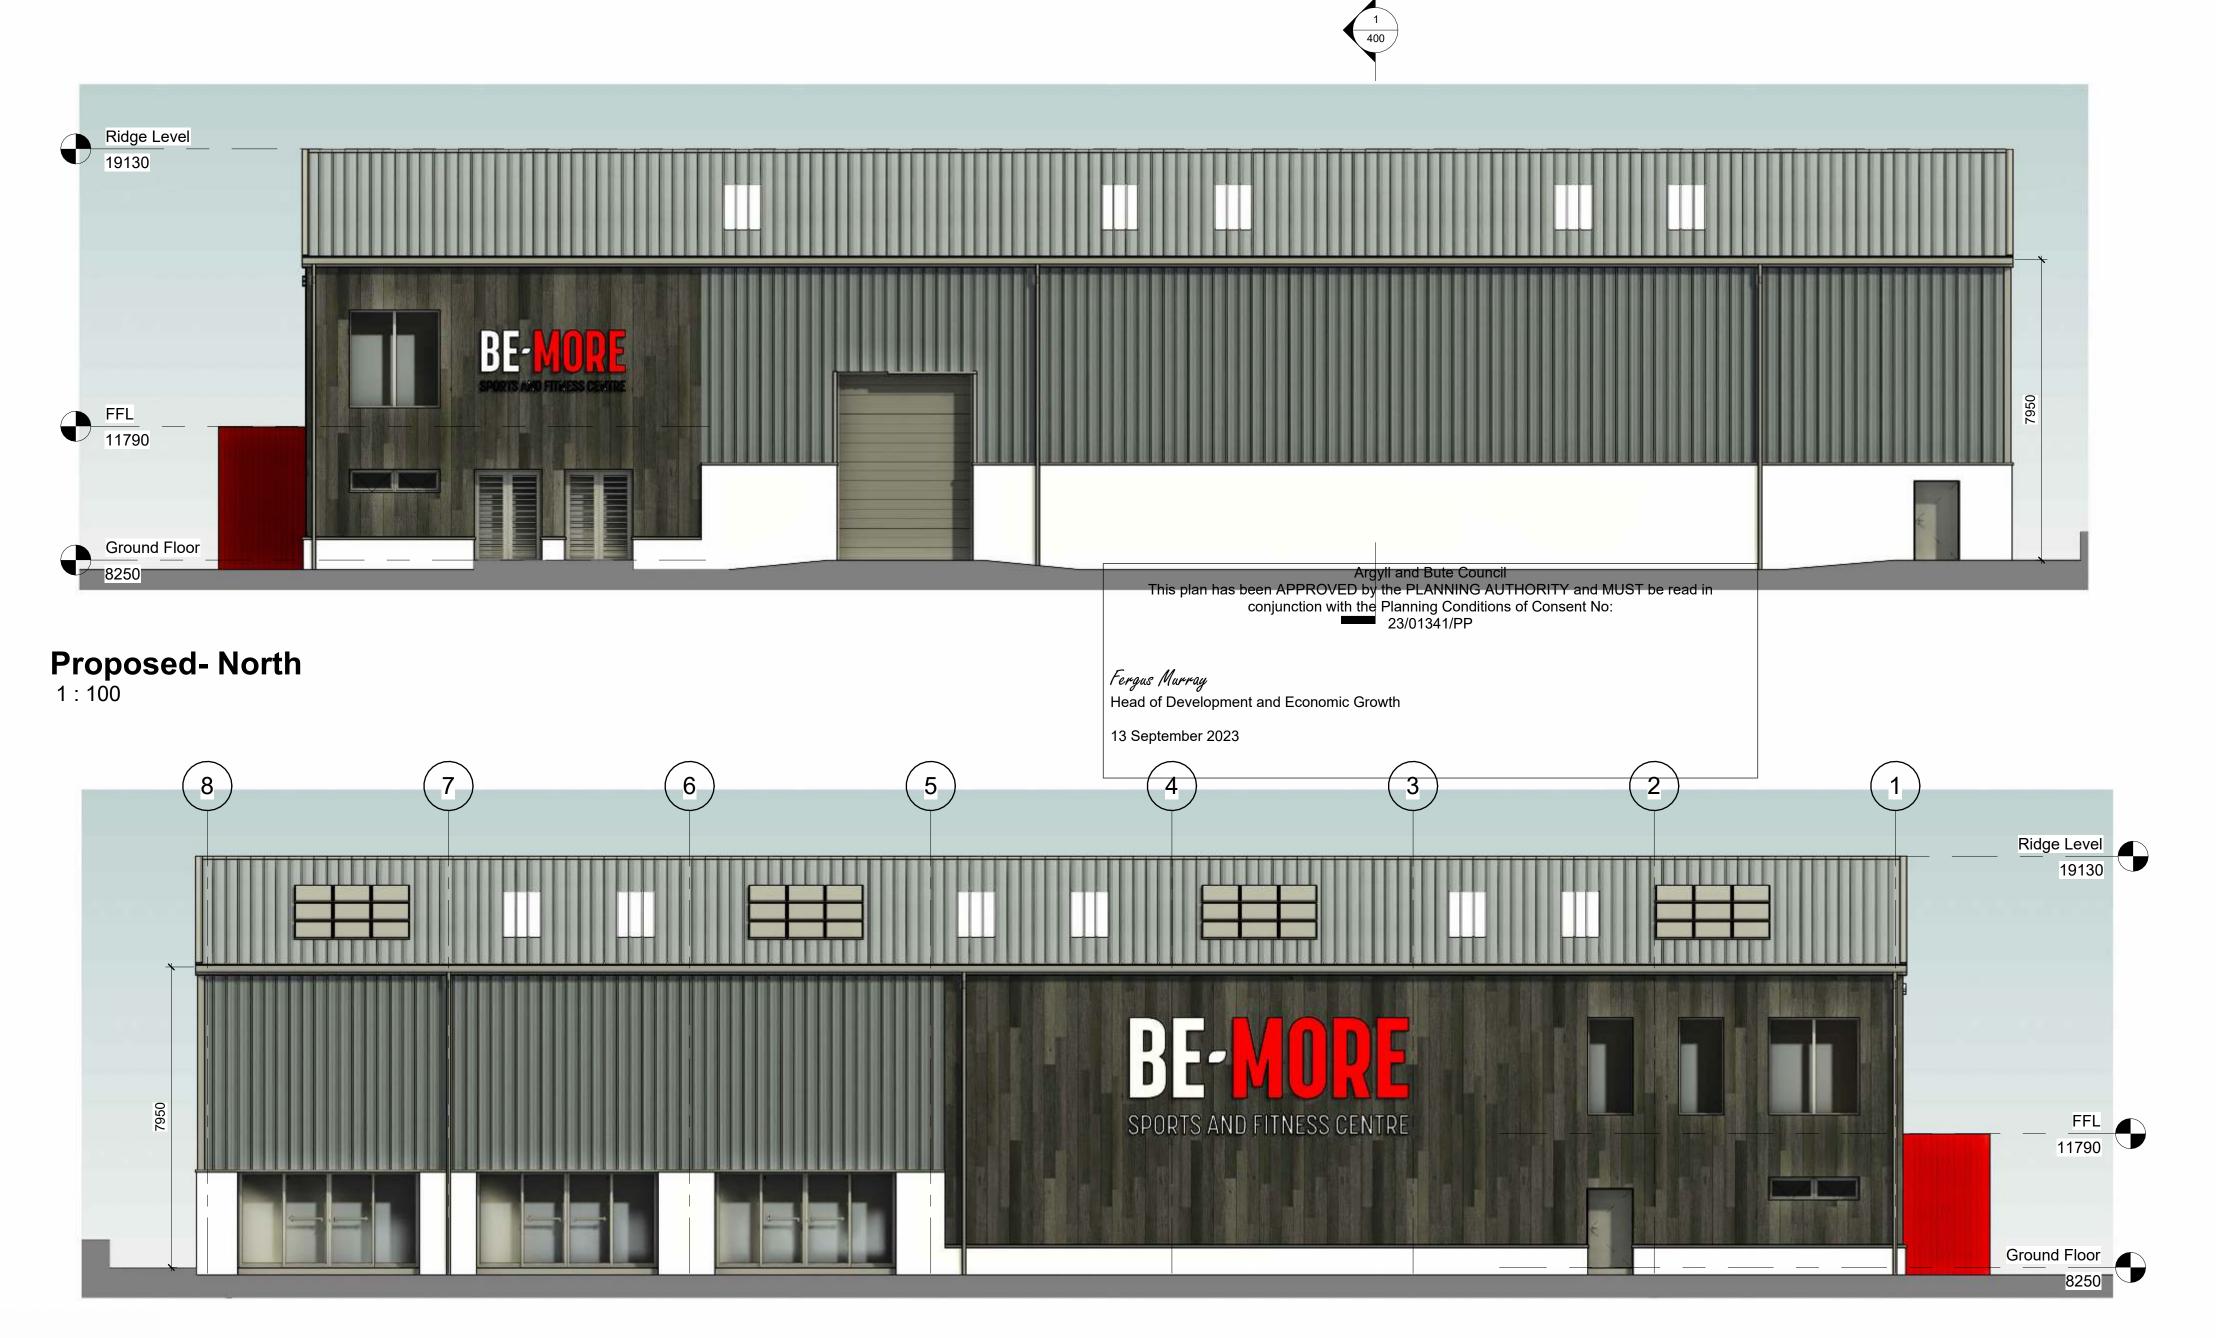

# Proposed- South 1:100

Proposed - East

Proposed - West

MATERIALS:

WALLS: ROOF:

> DOORS: WINDOWS: RAINWATER GOODS:

Combination of Charred Timber Cladding and Profiled Metal Sheet onto steel frame Profiled metal sheet roofing with PV Panels and Translucent Roof Lights High Performance Alu Clad timber doors High Performance Alu Clad timber windows Aluminium guttering and downpipes