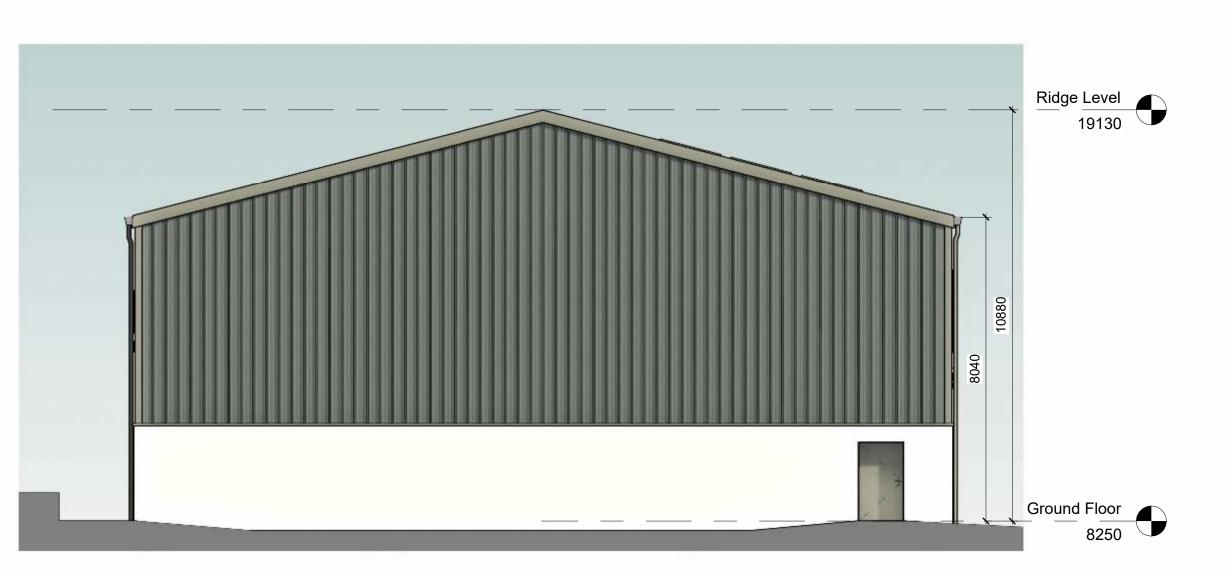

# Proposed- South 1:100

Proposed - East

Proposed - West

MATERIALS:

WALLS: ROOF:

> DOORS: WINDOWS: RAINWATER GOODS:

Combination of Charred Timber Cladding and Profiled Metal Sheet onto steel frame Profiled metal sheet roofing with PV Panels and Translucent Roof Lights High Performance Alu Clad timber doors High Performance Alu Clad timber windows Aluminium guttering and downpipes