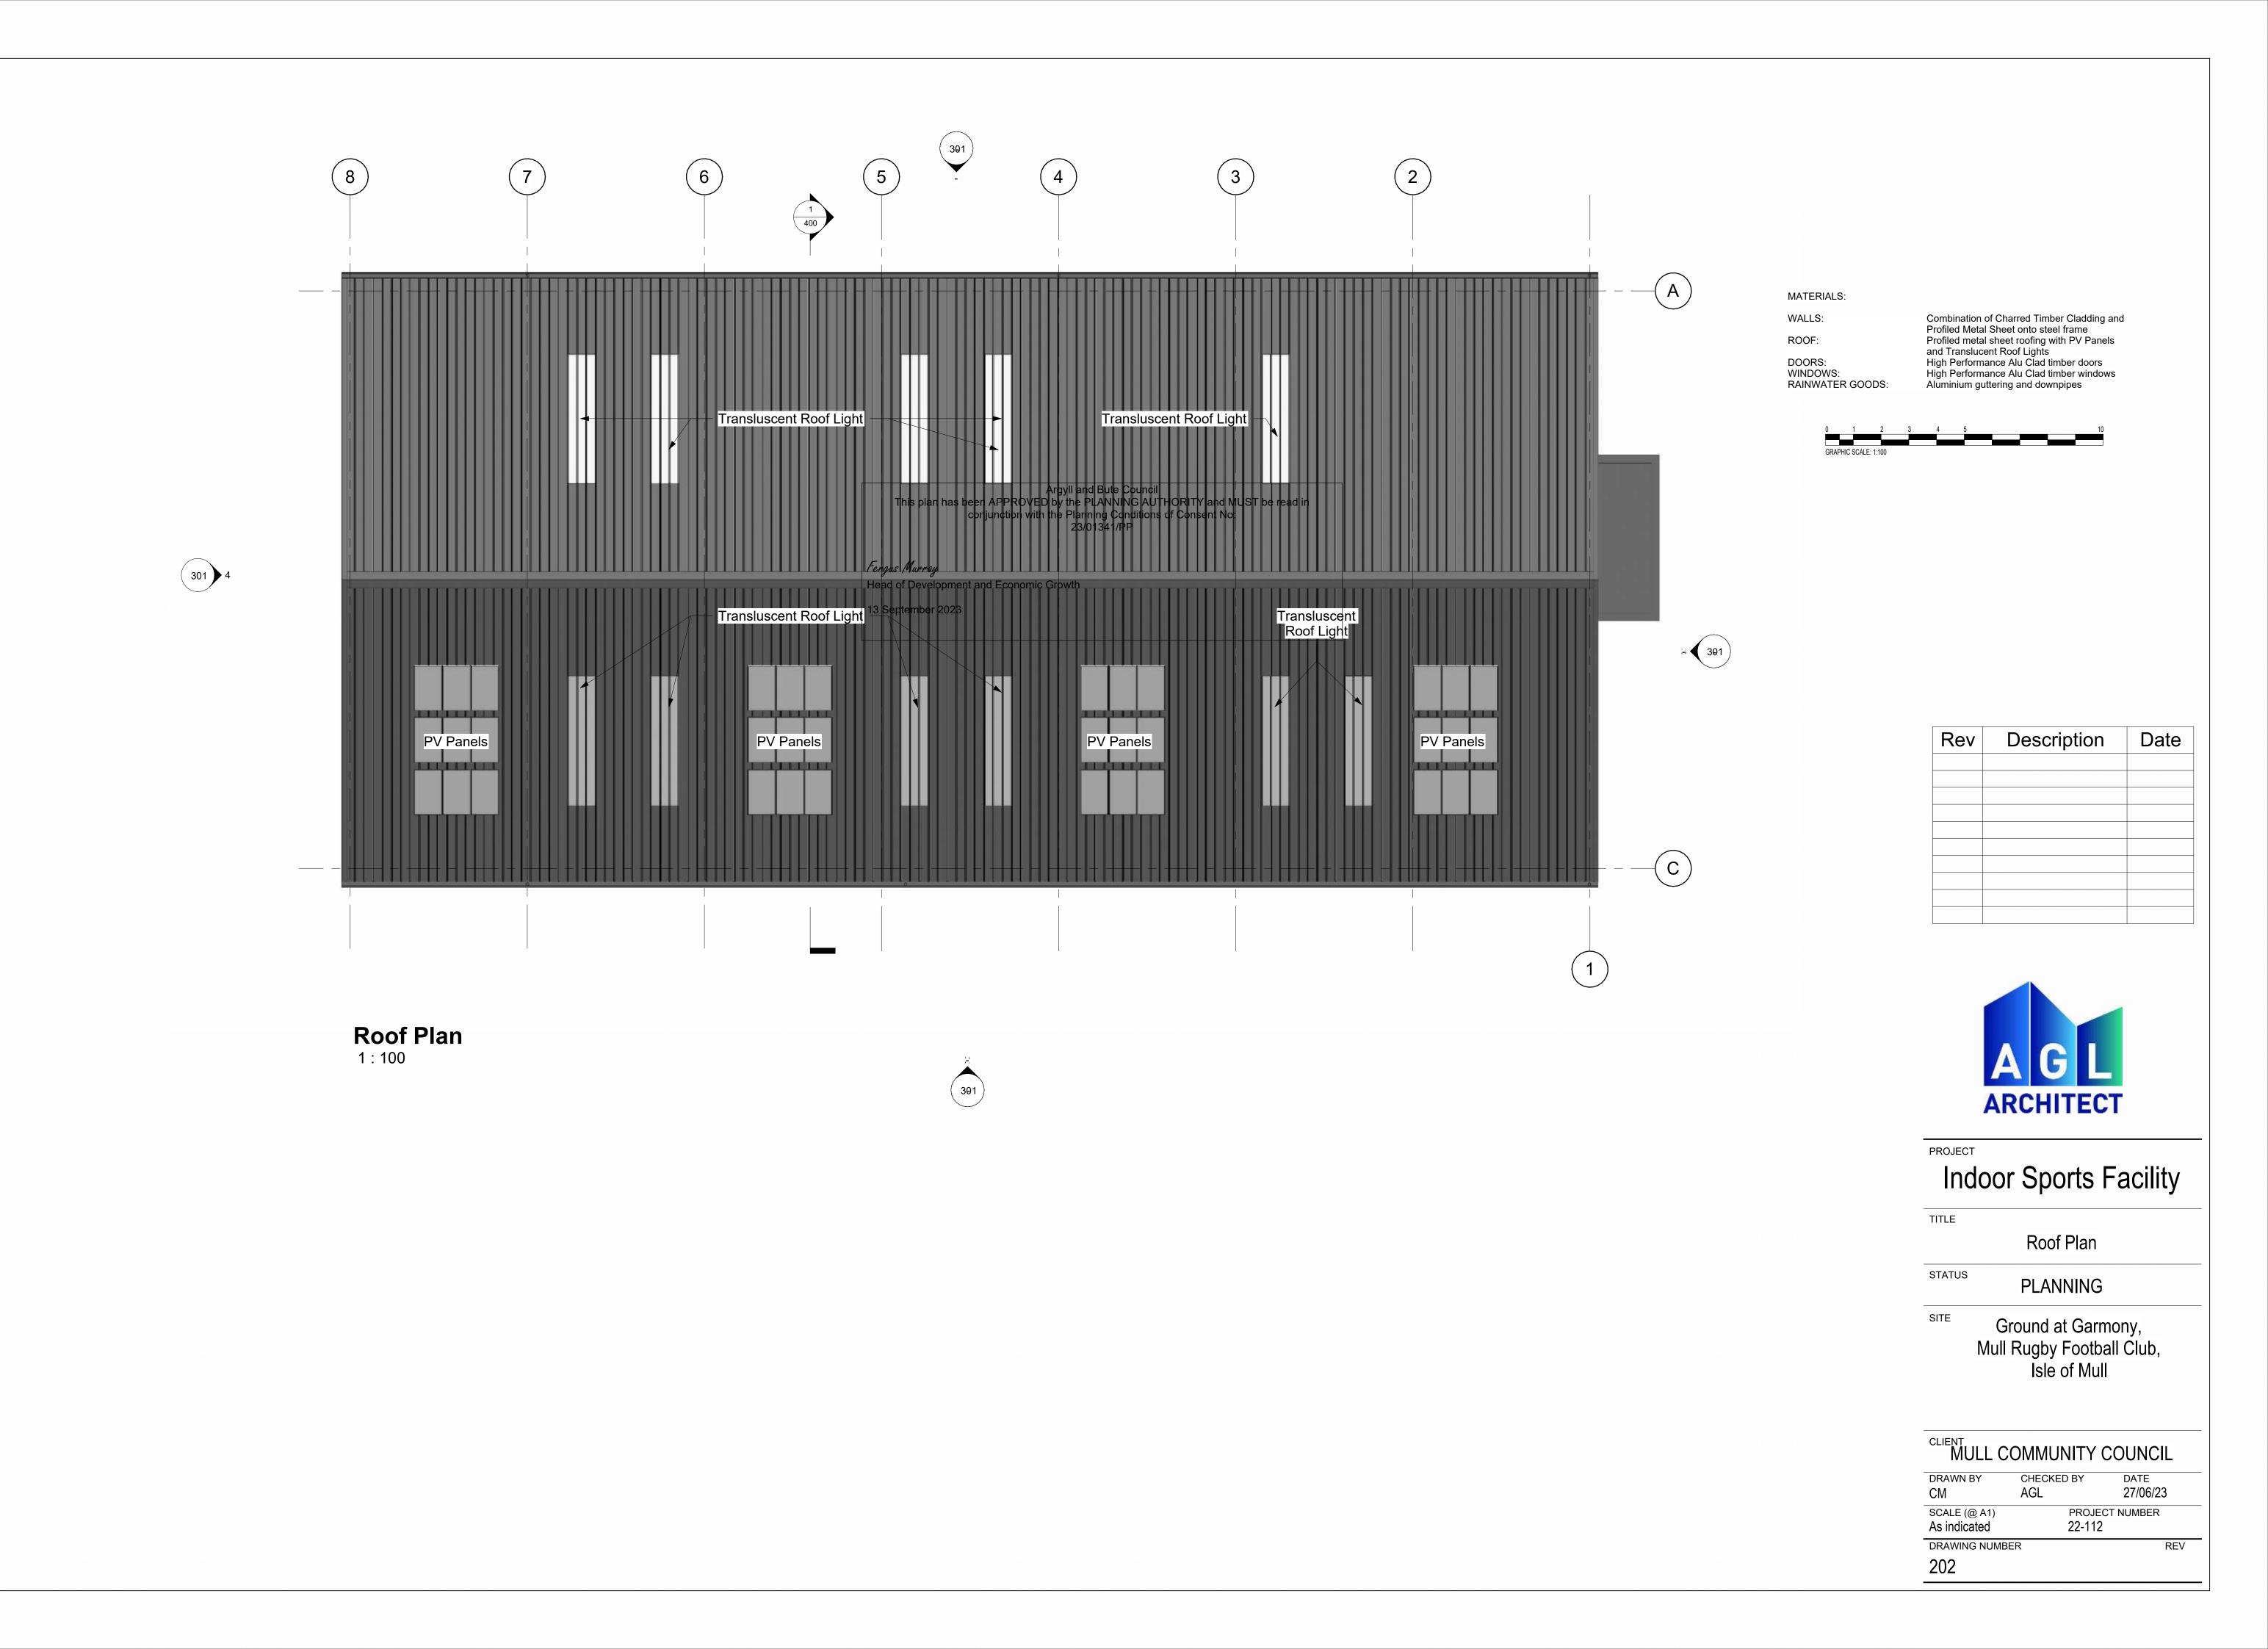

# Proposed- South 1:100

Proposed - East

Proposed - West

MATERIALS:

WALLS: ROOF:

> DOORS: WINDOWS: RAINWATER GOODS:

Combination of Charred Timber Cladding and Profiled Metal Sheet onto steel frame Profiled metal sheet roofing with PV Panels and Translucent Roof Lights High Performance Alu Clad timber doors High Performance Alu Clad timber windows Aluminium guttering and downpipes

## Indoor Sports Facility

TITLE

301

Proposed Elevations

STATUS

PLANNING

Ground at Garmony, Mull Rugby Football Club, Isle of Mull

MULL COMMUNITY COUNCIL