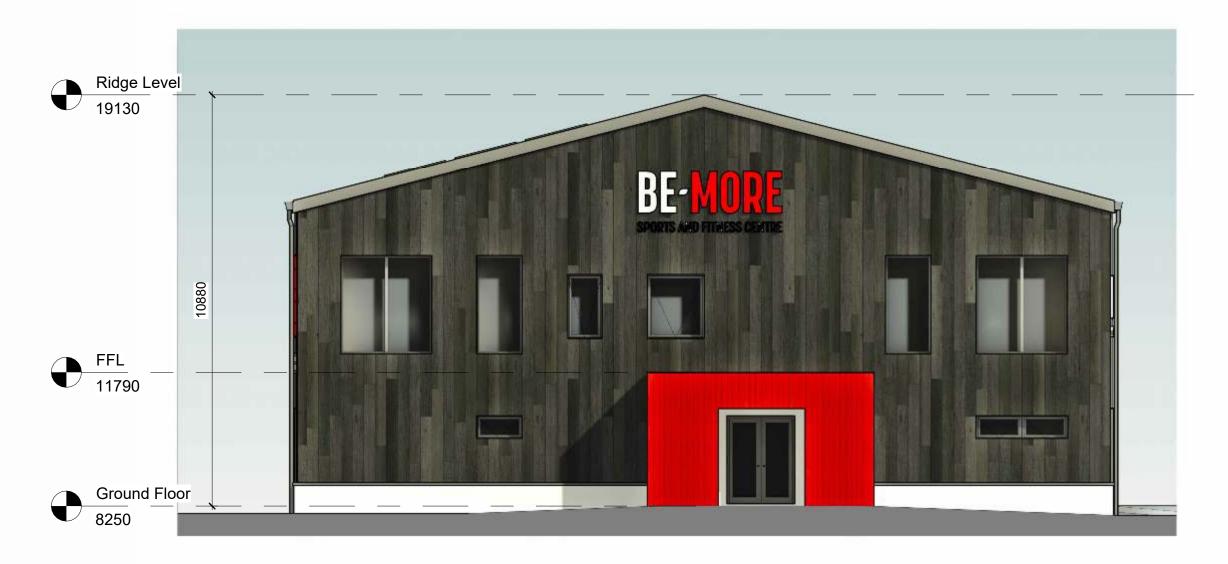

# Proposed- South 1:100

Proposed - East

Proposed - West

MATERIALS:

WALLS: ROOF:

> DOORS: WINDOWS: RAINWATER GOODS:

Combination of Charred Timber Cladding and Profiled Metal Sheet onto steel frame Profiled metal sheet roofing with PV Panels and Translucent Roof Lights High Performance Alu Clad timber doors High Performance Alu Clad timber windows Aluminium guttering and downpipes