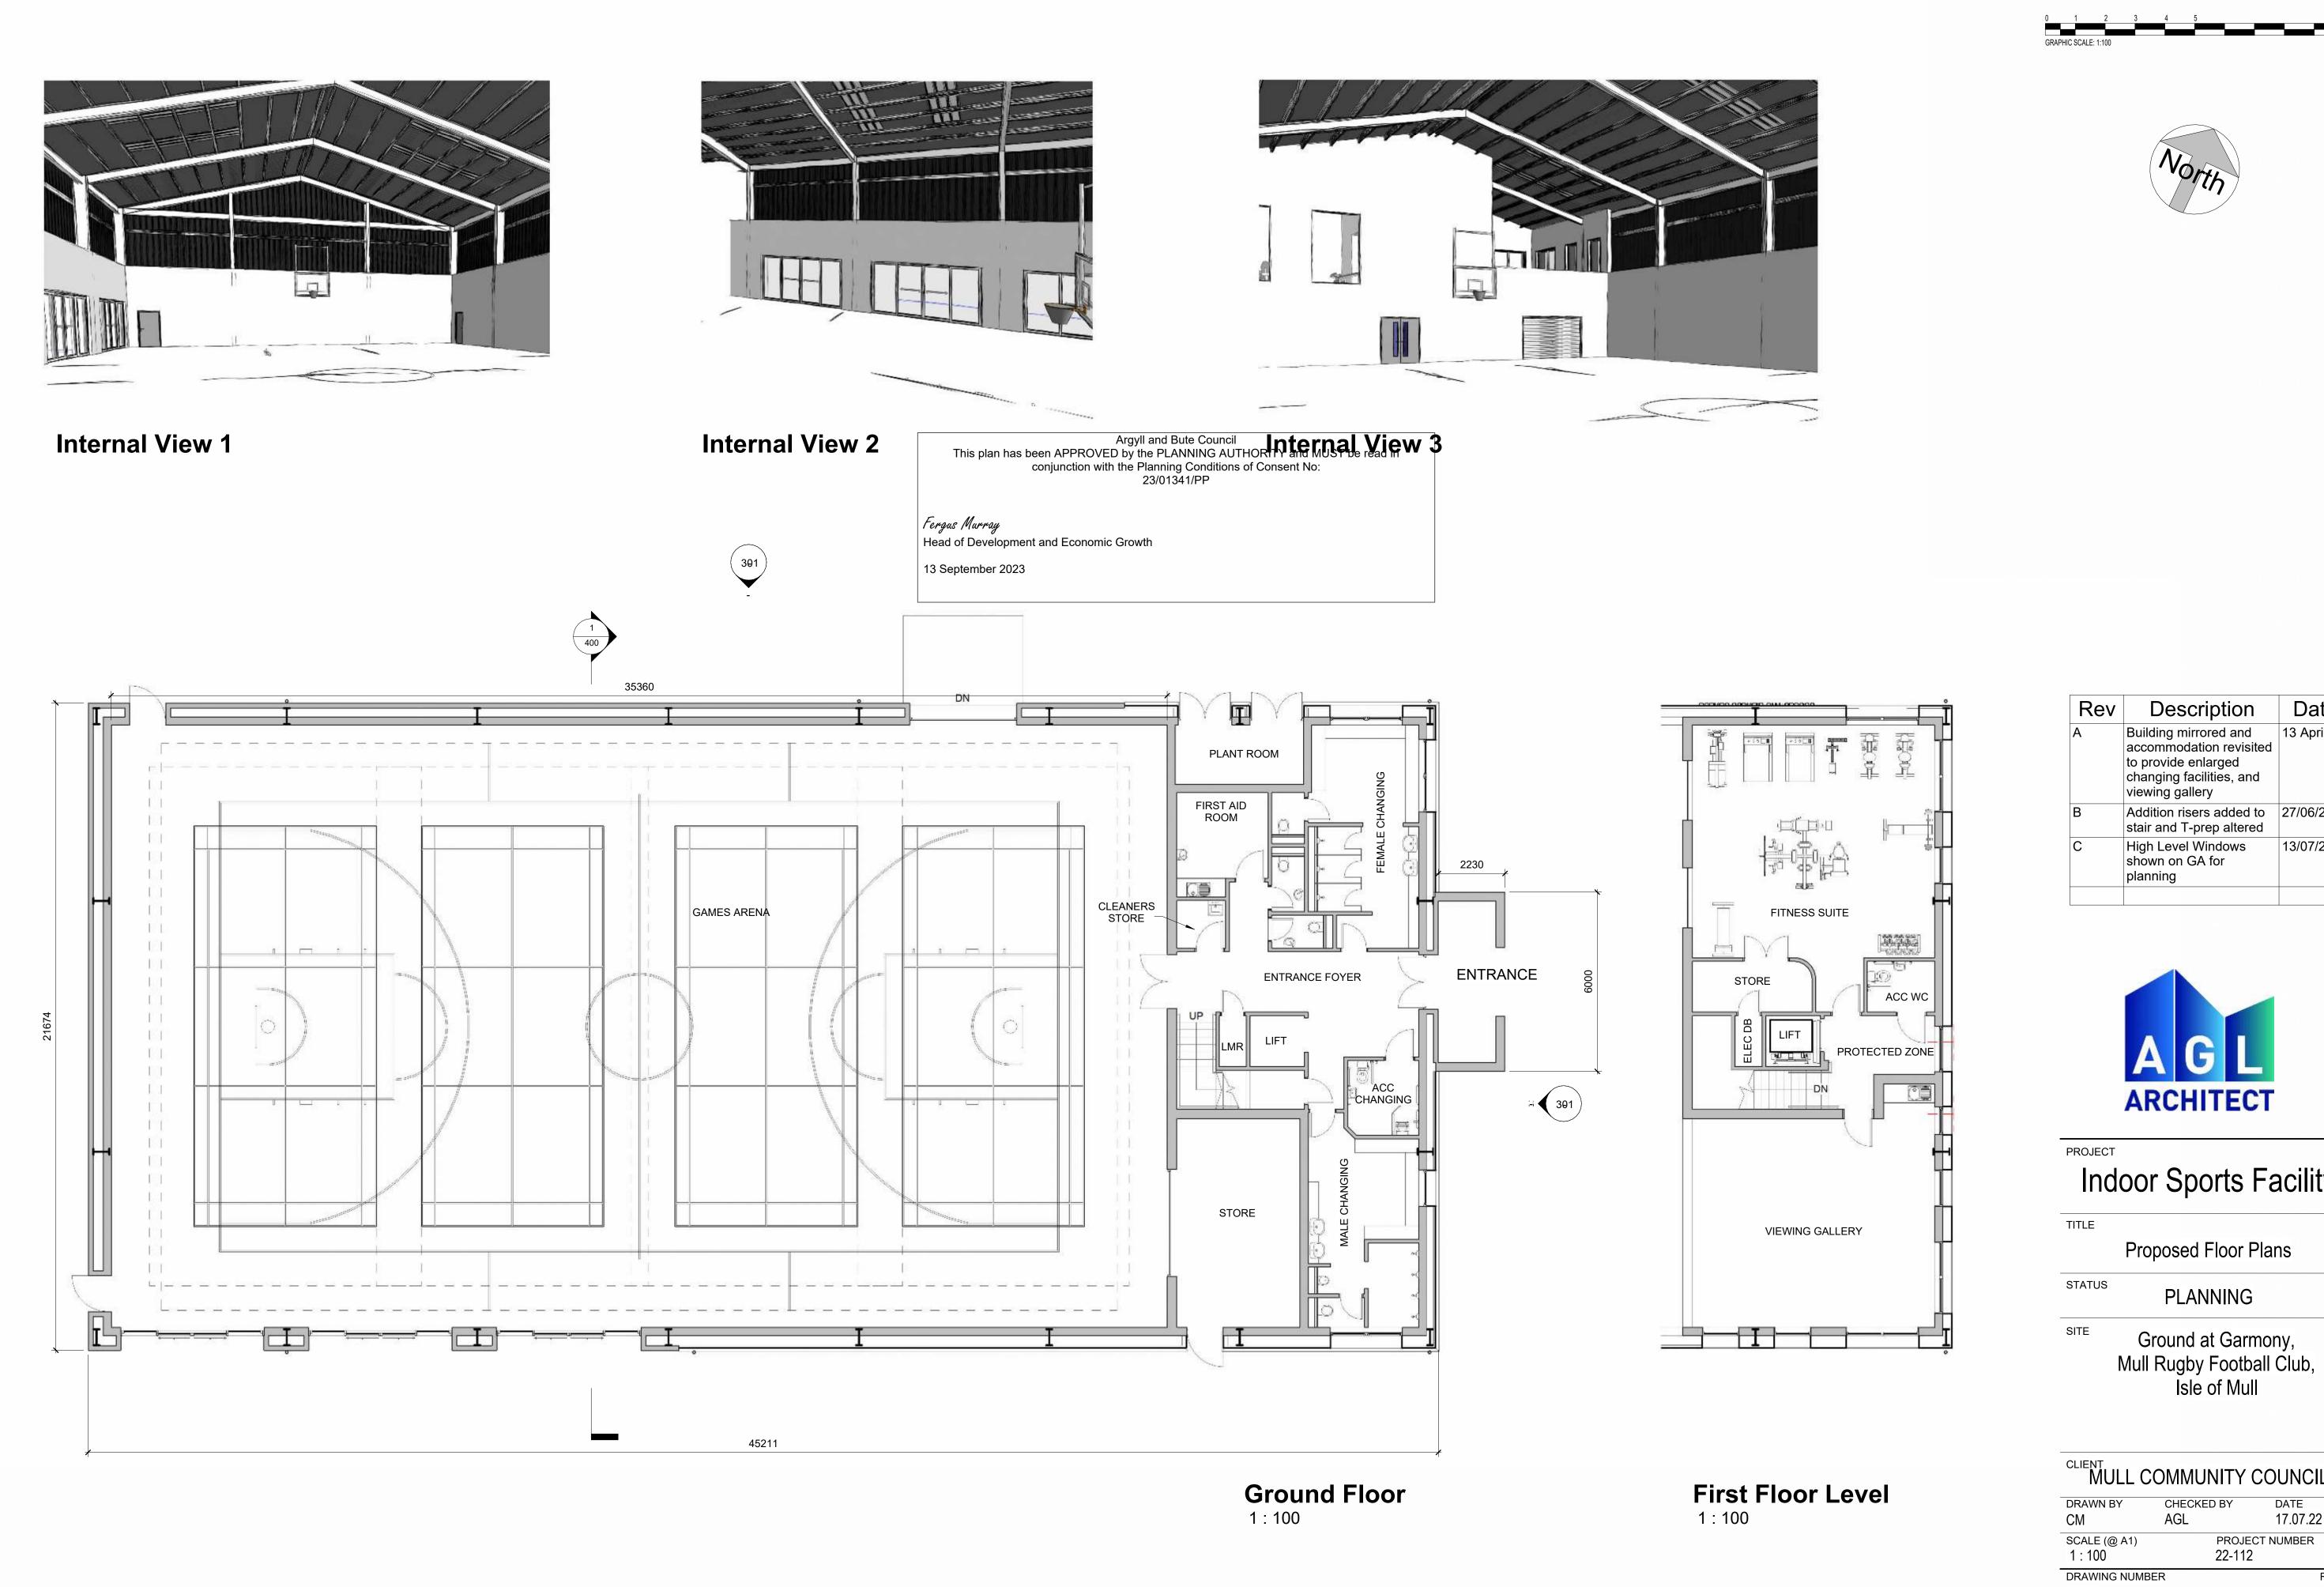

# Proposed- South 1:100

Proposed - East

Proposed - West

MATERIALS:

WALLS: ROOF:

> DOORS: WINDOWS: RAINWATER GOODS:

Combination of Charred Timber Cladding and Profiled Metal Sheet onto steel frame Profiled metal sheet roofing with PV Panels and Translucent Roof Lights High Performance Alu Clad timber doors High Performance Alu Clad timber windows Aluminium guttering and downpipes