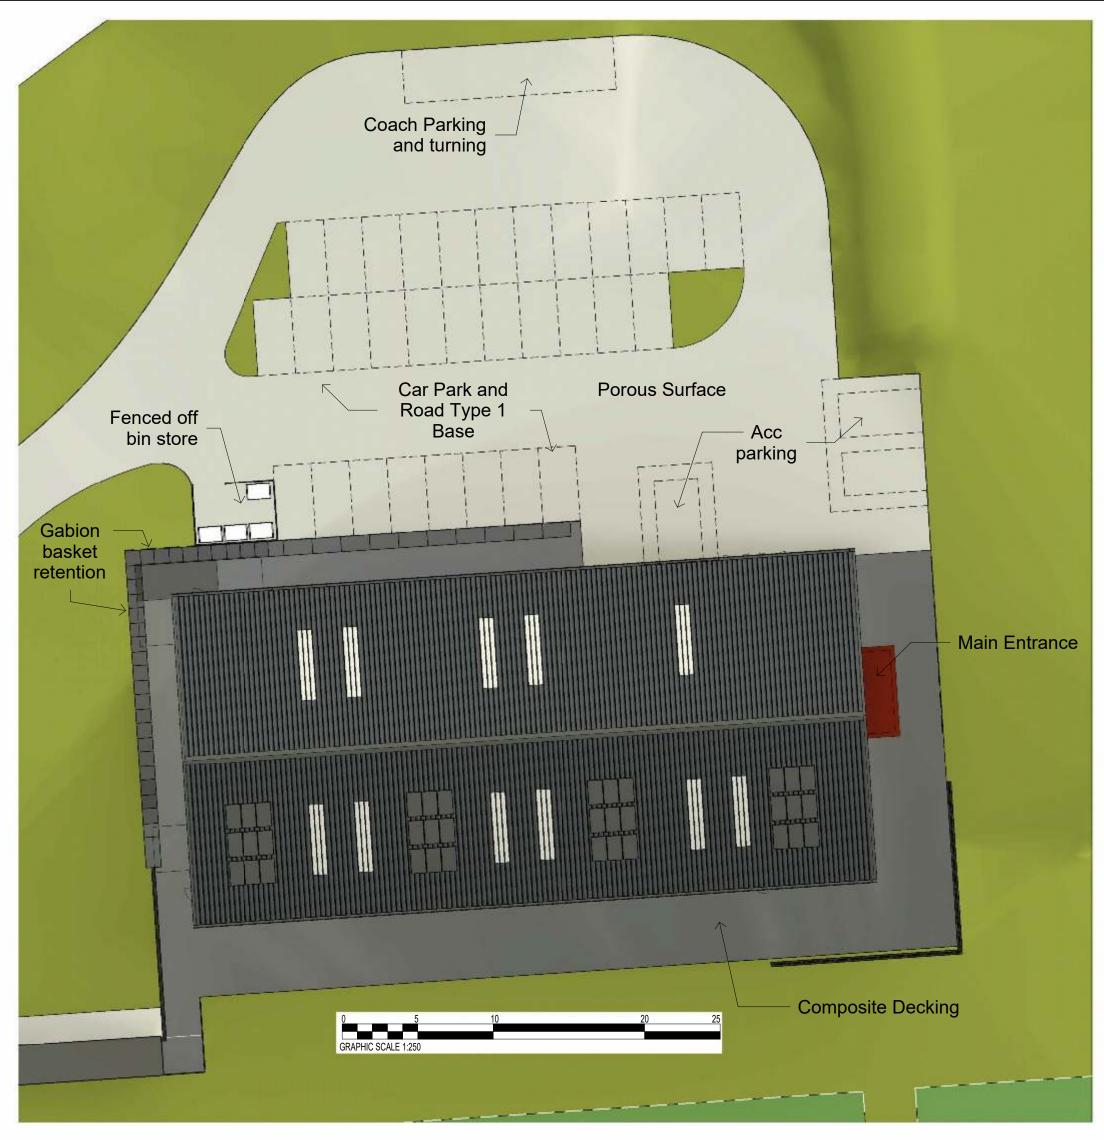

## Indoor Sports Facility

MULL COMMUNITY COUNCIL

DATE 17.07.22 PROJECT NUMBER 22-112

200

Site Plan - Callout 1

1:250

| Rev | Description                                               | Date       |
|-----|-----------------------------------------------------------|------------|
| В   | Coach parking and turning added                           | 4 July 23  |
| С   | Bin store and treatment plant and passing place indicated | 10 July 23 |
| D   | Treatment plant moved and soakaway shown                  | 13 July 23 |

| PROJECT                |   |
|------------------------|---|
| Indoor Sports Facility | / |

Site Plan

TITLE

STATUS PLANNING

Ground at Garmony Mull Rugby Football Club Isle of Mull

| Mull Community Council |            |             |  |  |
|------------------------|------------|-------------|--|--|
| DRAWN BY               | CHECKED BY | DATE        |  |  |
| CM                     | AGL        | 11/22/19    |  |  |
| SCALE (@ A1)           | PRC        | JECT NUMBER |  |  |
| As indicated           | 22-1       | 12          |  |  |
| DRAWING NUMBI          | ER         | REV         |  |  |
| 101                    |            | D           |  |  |