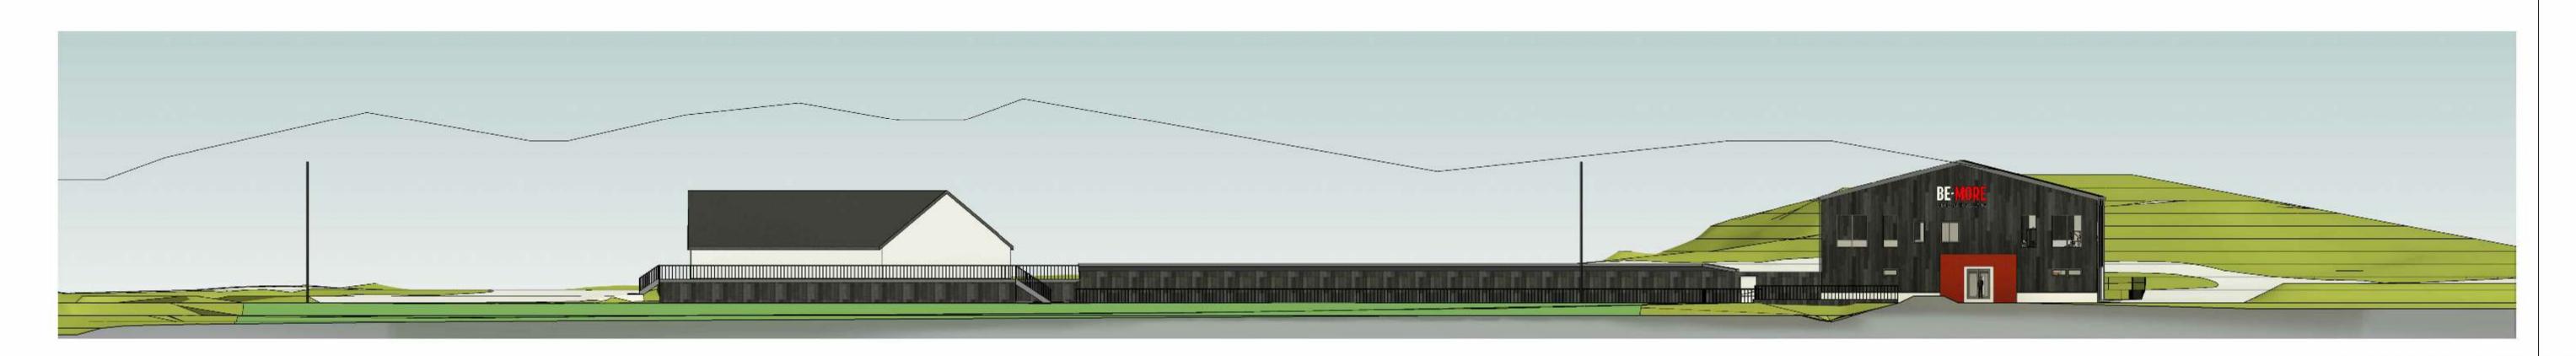

#### **East Site Section**

1:250

Argyll and Bute Council
This plan has been APPROVED by the PLANNING AUTHORITY and MUST be read in conjunction with the Planning Conditions of Consent No:
23/01341/PP

#### **South Site Section**

1:250

| A | Wet weather centre moved to avoid existing                                                 | 13 April 23 |
|---|--------------------------------------------------------------------------------------------|-------------|
|   | services. Building<br>mirroed to provide vison<br>to sound of Mull from<br>viewing gallery |             |
| В | Building Height raised to accommodate SAports Scotland Criteria                            | 4 July 23   |

## Indoor Sports Facility

TITLE

Site Sections & Elevations

STATUS

PLANNING

Ground at Garmony Mull Rugby Football Club Isle of Mull

Mull Community Council CHECKED BY AGL DRAWN BY

DATE 23.08.22 SCALE (@ A1) 1:250 PROJECT NUMBER 22-112