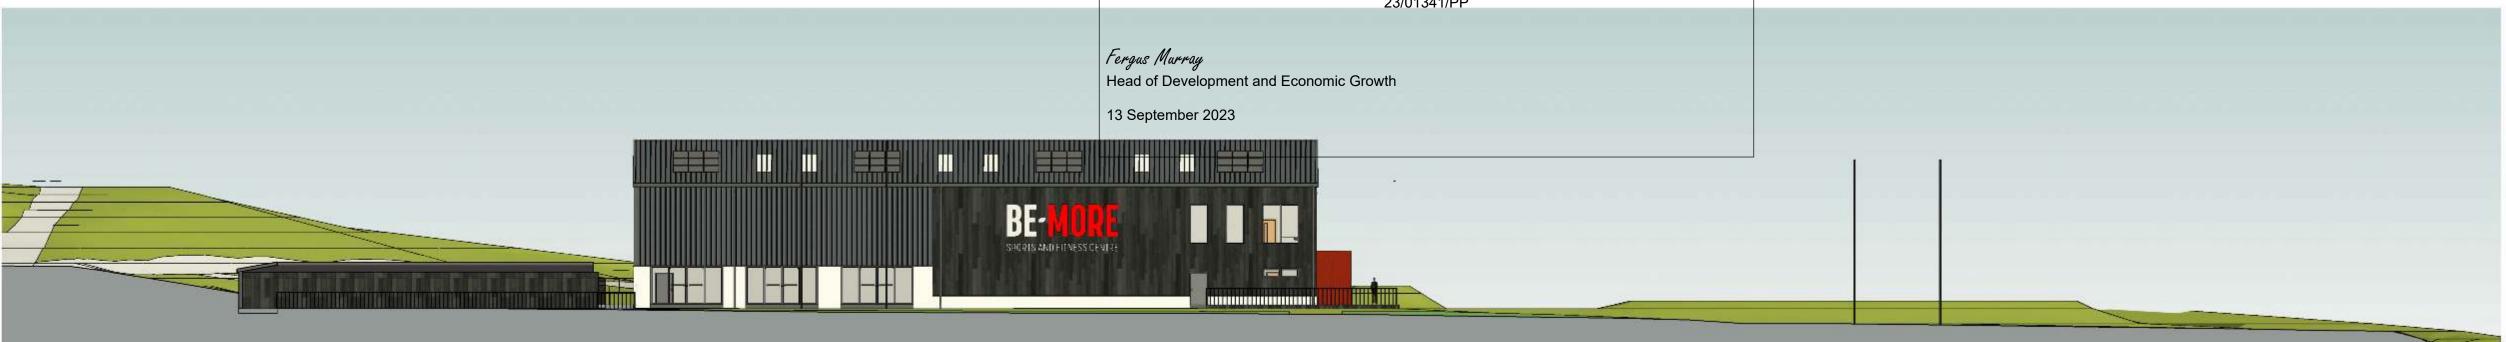

## Indoor Sports Facility

TITLE

301

Proposed Elevations

STATUS

PLANNING

Ground at Garmony, Mull Rugby Football Club, Isle of Mull

MULL COMMUNITY COUNCIL

# Proposed- South 1:100

Proposed - East

Proposed - West

MATERIALS:

WALLS: ROOF:

> DOORS: WINDOWS: RAINWATER GOODS:

Combination of Charred Timber Cladding and Profiled Metal Sheet onto steel frame Profiled metal sheet roofing with PV Panels and Translucent Roof Lights High Performance Alu Clad timber doors High Performance Alu Clad timber windows Aluminium guttering and downpipes