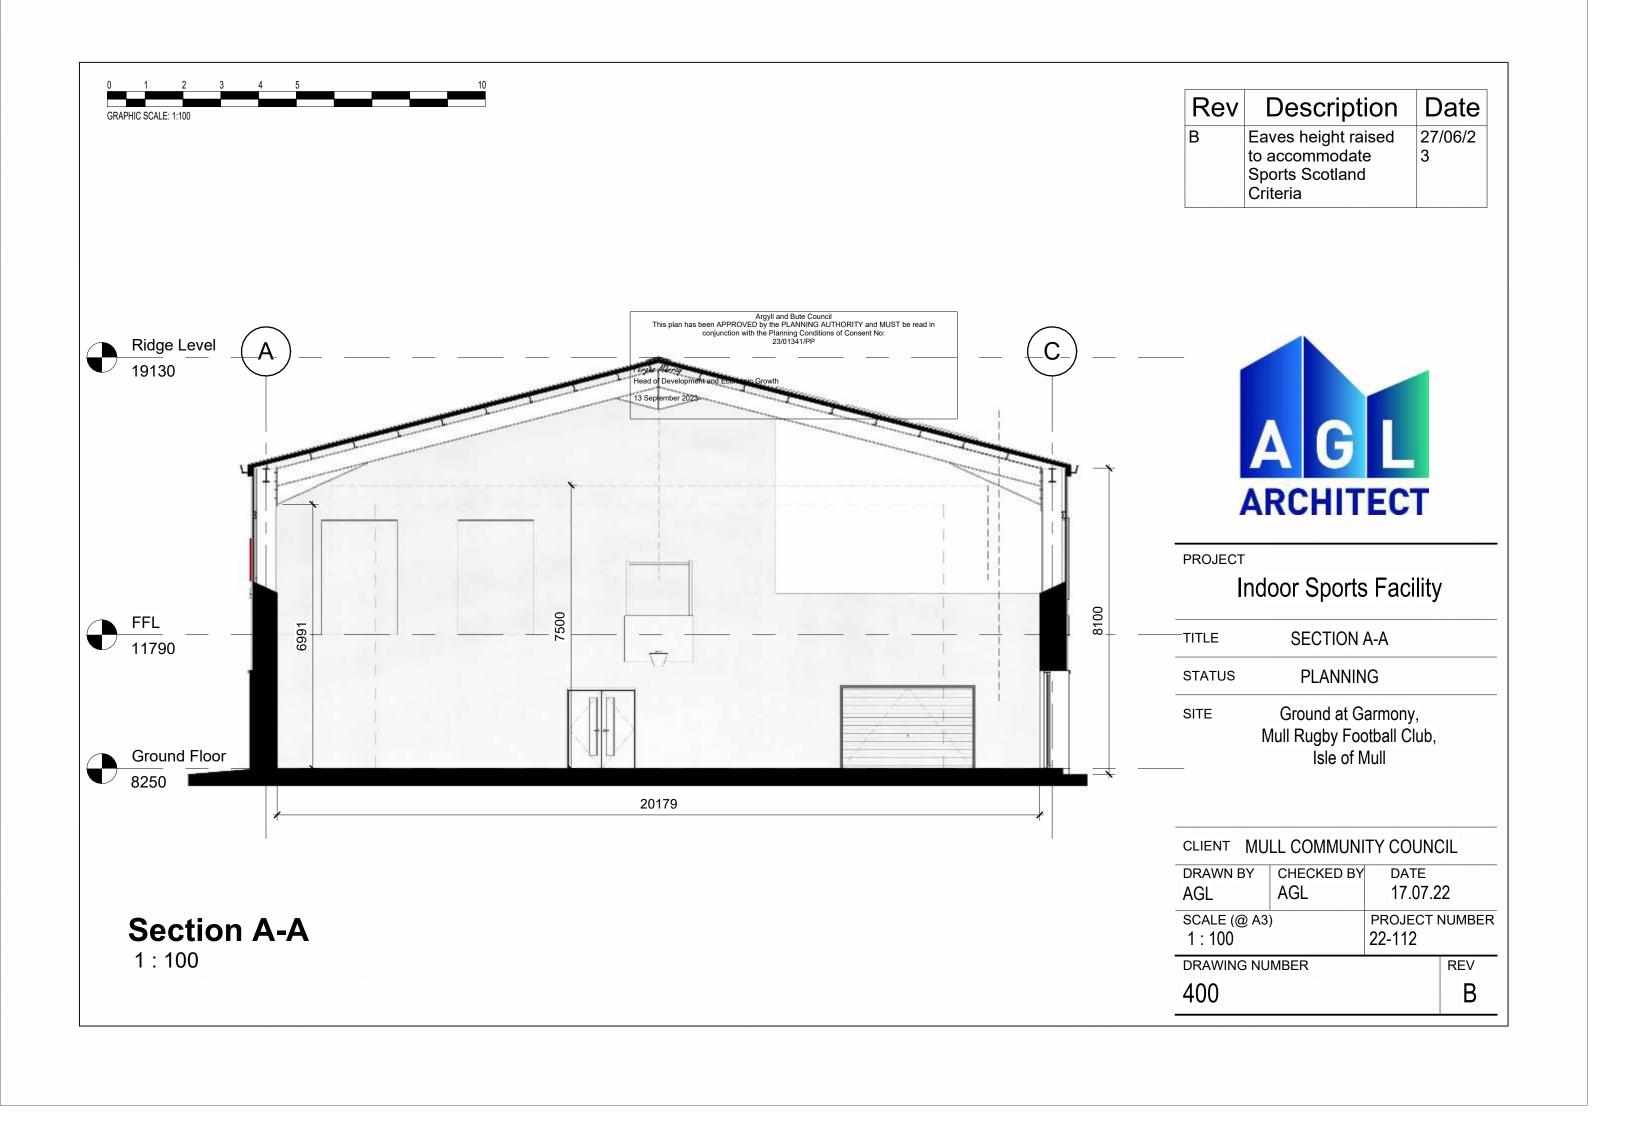

| Rev | Description                                                                                                | Date        |
|-----|------------------------------------------------------------------------------------------------------------|-------------|
| A   | Building mirrored and accommodation revisited to provide enlarged changing facilities, and viewing gallery | 13 April 23 |
| В   | Eaves height raised to accommodate Sports Scotland Criteria                                                | 27/06/23    |
|     |                                                                                                            |             |

## Indoor Sports Facility

TITLE

301

Proposed Elevations

STATUS

PLANNING

Ground at Garmony, Mull Rugby Football Club, Isle of Mull

MULL COMMUNITY COUNCIL