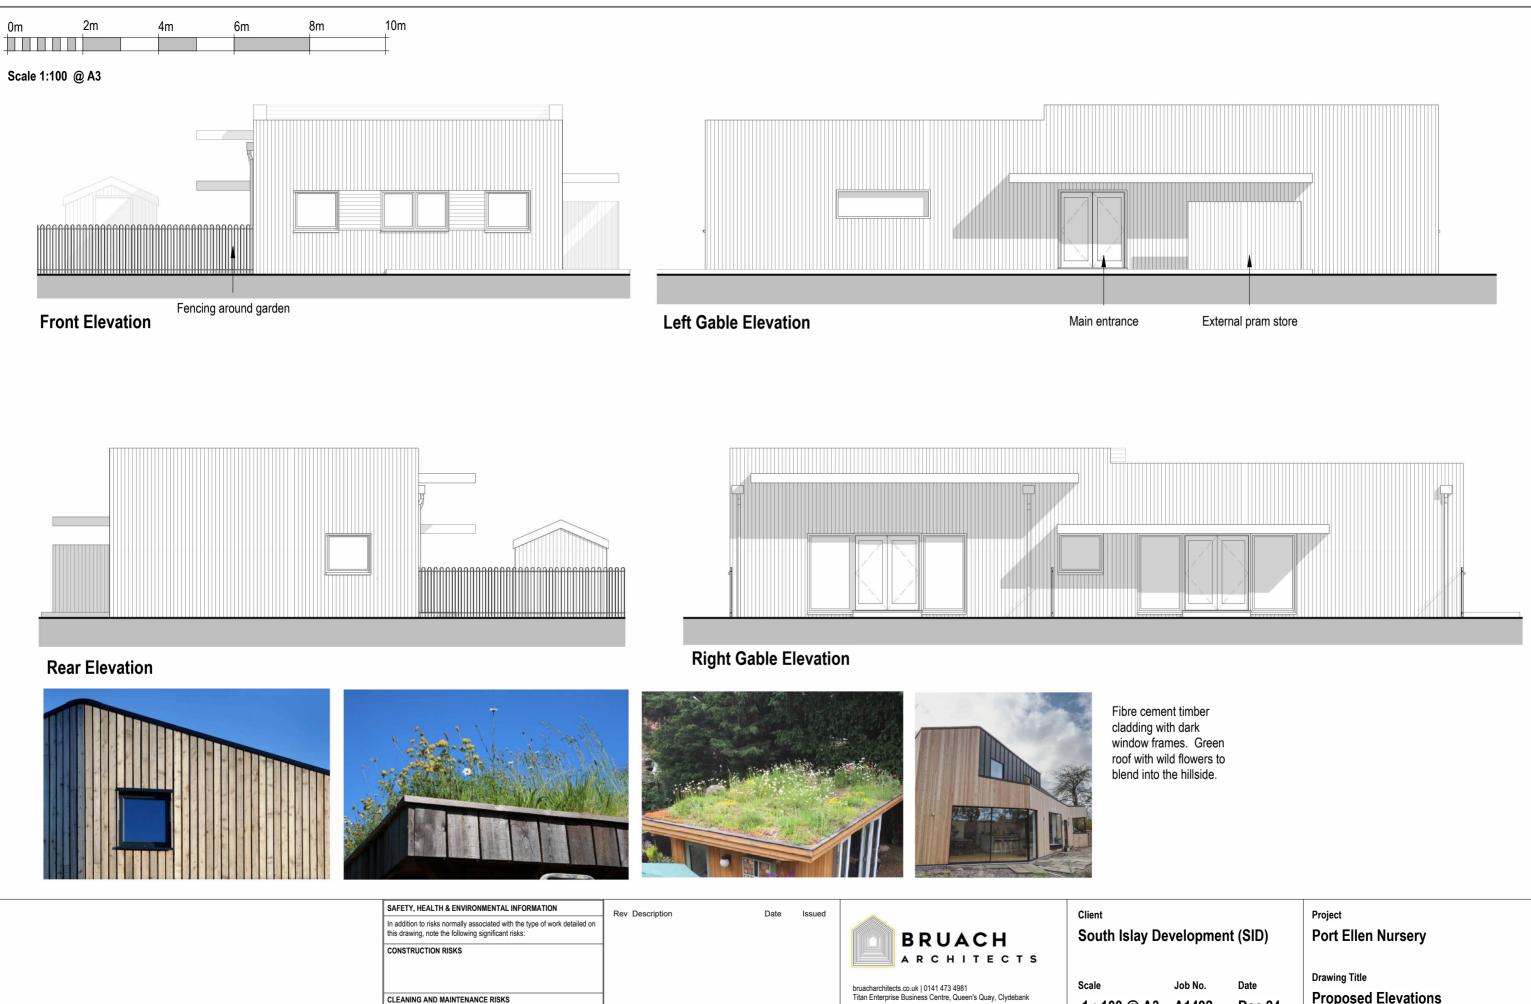

| <sub>Client</sub><br>South Islay De | evelopmer               | nt (SID)                  | Project<br>Port Ellen Nursery     |     |
|-------------------------------------|-------------------------|---------------------------|-----------------------------------|-----|
| <sup>Scale</sup><br>1 : 100 @ A3    | Job No.<br><b>A1492</b> | <sup>Date</sup><br>Dec 24 | Drawing Title Proposed Elevations |     |
|                                     |                         |                           | Drawing Number                    | Rev |
| DO NOT SCALE FRO                    | M DRAWINGS              |                           | A1492-BRU-ZZ-ZZ-DR-A-20030        |     |